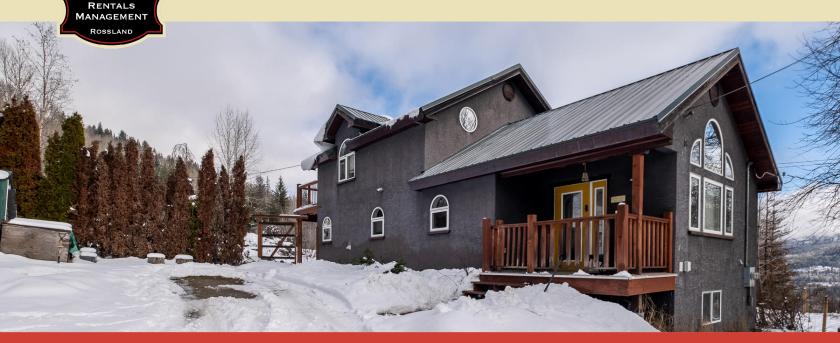

## South Facing Acreage Near Town!

Discover the perfect blend of convenience and potential at this move-in-ready acreage, ideally located just 1.5 kms from Rossland. Positioned on a sunny South-facing lot with lovely mountain views, this spot is a neighbour to the scenic Redstone Golf Resort.

Freshly painted and filled with natural light, the home features high ceilings and an open layout making it a inviting home ideal for hosting friends or cozying up to your Hearthstone wood stove. The loft bedroom is a serene retreat offering an ensuite with a soaker tub and ample closet space.

Outside boasts a newly constructed deck set amongst vibrant perennials, providing a picturesque setting for relaxing or entertaining. The hot tub is a perfect spot for unwinding under the open sky.

The property's RR-1 zoning not only suggests potential for both short and long-term rentals but also adds a layer of versatility, with a large finished barn that awaits your creative transformation, be it a garden suite, studio, gym, or workshop.