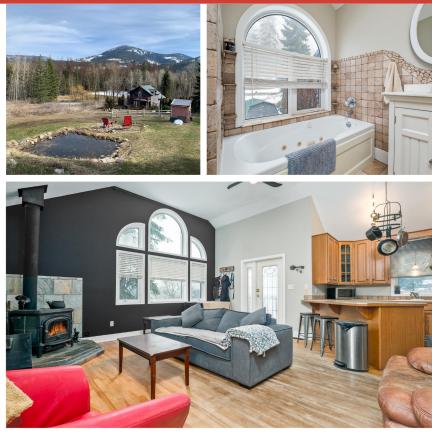

Freshly painted and filled with natural light, the home features high ceilings and an open layout making it a inviting home ideal for hosting friends or cozying up to your Hearthstone wood stove. The loft bedroom is a serene retreat offering an ensuite with a soaker tub and ample closet space.

Outside boasts a newly constructed deck set amongst vibrant perennials, providing a picturesque setting for relaxing or entertaining. The hot tub is a perfect spot for unwinding under the open sky.

The property's RR-1 zoning not only suggests potential for both short and long-term rentals but also adds a layer of versatility, with a large finished barn that awaits your creative transformation, be it a garden suite, studio, gym, or workshop.

## FEATURES

South-facing acreage near Rossland Large finished barn for your Loft bedroom with ensuite garden suite Hot tub Newly built deck **RR1** Zoning Fenced yard

Hearthstone woodstove High ceilings and soaker tub Walk-in closet Open concept living room and kitchen