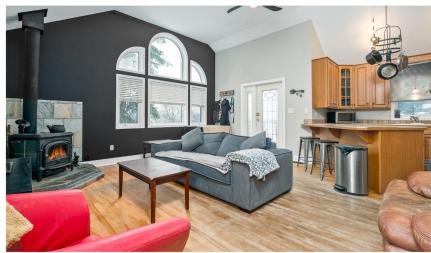

Freshly painted and filled with natural light, the home features high ceilings and an open layout making it a inviting home ideal for hosting friends or cozying up to your Hearthstone wood stove. The loft bedroom is a serene retreat offering an ensuite with a soaker tub and ample closet space.

#### **FEATURES**

South-facing acreage near Rossland Large finished barn for your Loft bedroom with ensuite garden suite Airbnb potential Hot tub Newly built deck Fenced yard

Hearthstone woodstove High ceilings and soaker tub Walk-in closet Open concept living room and kitchen