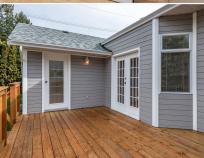

## OPEN CONCEPT

Spacious and bright, this unique rancher has much to offer. Bright and sunny on a corner lot, the open concept floor plan features 13 ft vaulted ceilings in the living room, entranceway with glass sidelights, bay window in the living room, gas fireplace, laminate floors, and french doors opening onto the newly replaced deck. Glass block brightens the entire house, giving it a spacious and open feeling, and there is a large Primary bedroom also with vaulted ceilings, and ensuite with soaker tub. Truly a unique design, this must-see home also features a detached accessory shed for extra storage, and for other uses that need a dry space. Close to schools, parks, shopping and the hospital and College, quick possession is available.