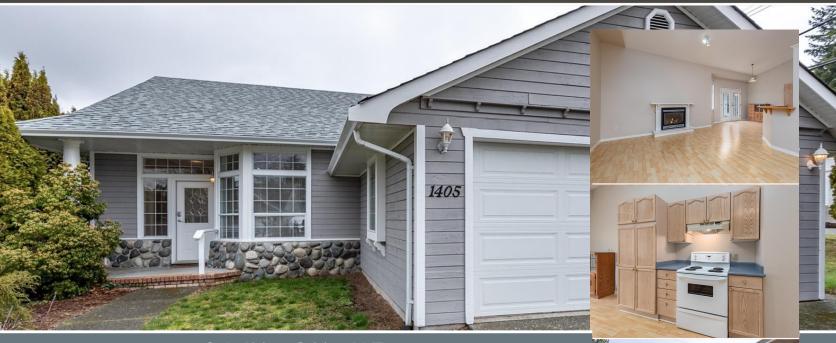

## SPACIOUS AND BRIGHT

1405 Malahat Dr \$769,000

## OPEN CONCEPT

Spacious and bright, this unique rancher has much to offer. Bright and sunny on a corner lot, the open concept floor plan features 13 ft vaulted ceilings in the living room, entranceway with glass sidelights, bay window in the living room, gas fireplace, laminate floors, and french doors opening onto the newly replaced deck. Glass block brightens the entire house, giving it a spacious and open feeling, and there is a large Primary bedroom also with vaulted ceilings, and ensuite with soaker tub. Truly a unique design, this must-see home also features a detached accessory shed for extra storage, and for other uses that need a dry space. Close to schools, parks, shopping and the hospital and College, quick possession is available.