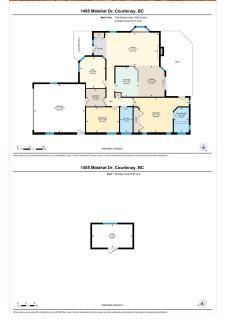

Area Bedrooms Bathrooms Lot Size Floor Space Courtenay East 2 2 7840.8 1393 Age Taxes Tax Year MLS# Parking 1991 4266 2021 896013

To view interactive floor plans scan this QR code with your smart phone