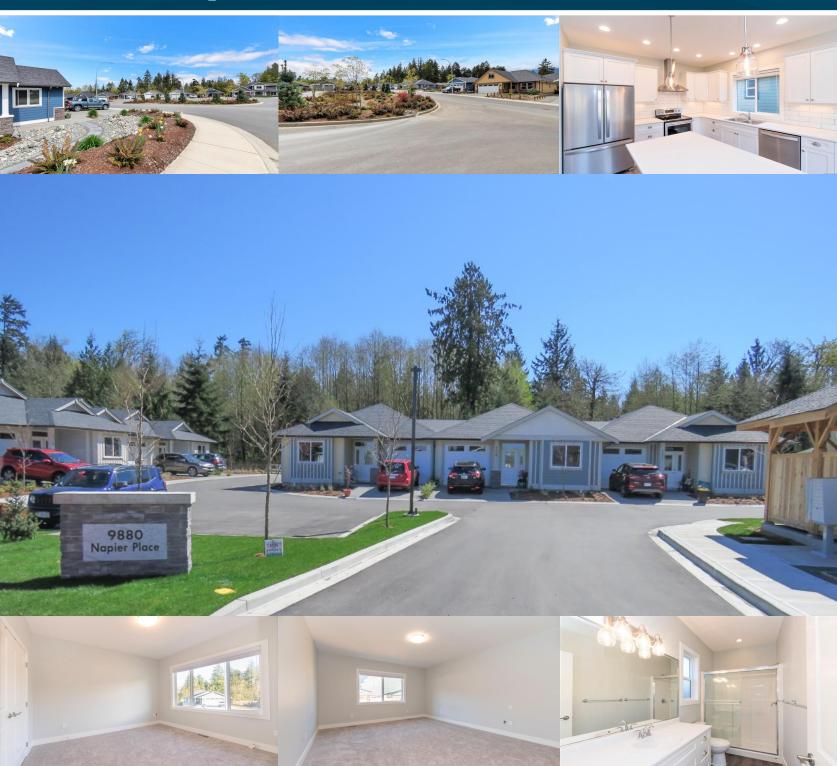

## 205-9880 Napier Pl

\$389,900

205-9880 Napier Pl

Area
Bedrooms
Bathrooms
Lot Size
Floor Space
Age
Taxes
Tax Year
MLS#
Parking

BRAND NEW customizable townhome under construction in the quaint seaside village of Chemainus. This 1 level, 1069 sq ft, 2 bed, 2 bath, upper level unit, open concept home has many great features such as: 9 foot ceilings, ensuite bathroom, in unit washer & dryer, hardi board siding with wood features, a rear deck looking onto greenspace, and new home warranty. Great location within walking distance to the ocean, shopping, restaurants, recreation, parks, trails, and more. A perfect opportunity to enjoy the Cowichan lifestyle. Property is eligible for Property Transfer Tax exemption & GST Rebate. Townhome strata complex is 40+ with two dogs /cats allowed and no rental restrictions. \$221 pe month strata fee includes gardening, garbage & water. Photos are of builder's previous work in Artisan Village, subject unit not exactly as shown. \$5000 Appliance credit now included.