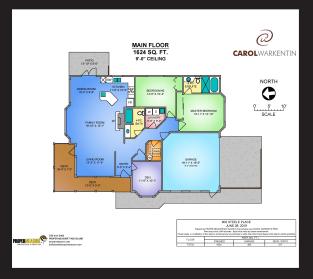

Area Ladysmith 2006 Age Bedrooms 5096 Taxes Bathrooms Tax Year 2019 MLS# 458009 Lot Size Floor Space 1624 Parking Garage

To view interactive floor plans scan this QR code with your smart phone