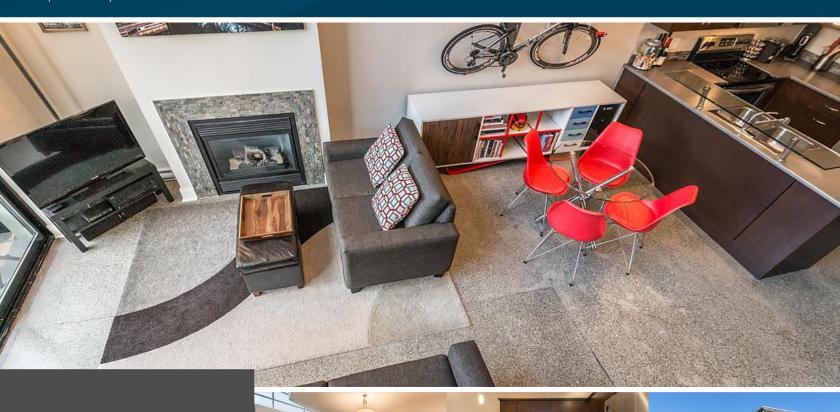

## Victoria West

\$ 485,000

216-400 Sitkum Rd

Lot Size Tax Year MLS# Parking

Victoria West 2004

Fusion building-previously the site of Flemming Printing. Prepare to be wowed by inviting space filled with natural light from 18 ft windows, original terrazzo floors, vaulted ceilings, stainless steel appliances and a gas fireplace. The private balcony off the living room offers a treed Convenient location in Vic West, just steps to groceries, shopping, dining and the Songhees Walkway & waterfront. Great opportunity to own such a one of a kind, rentable property... comes with 1 parking stall