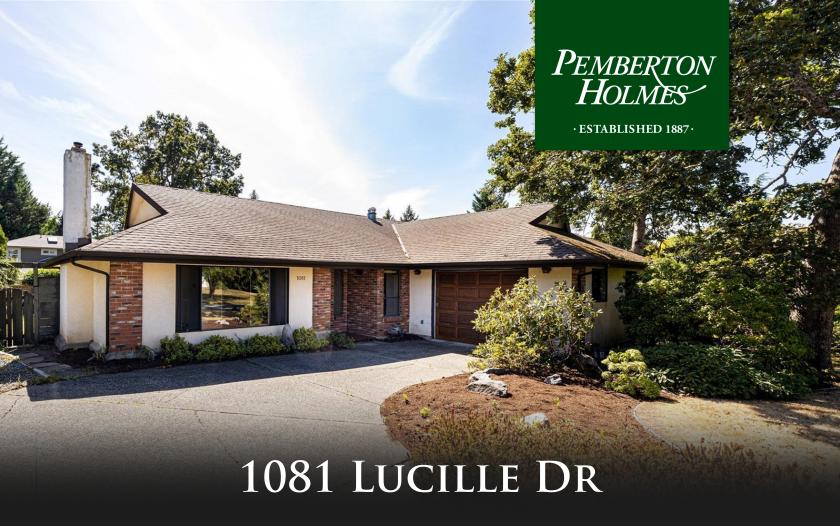

Located in Brentwood Bay, this 3 bedroom 2 bath 1,366 sq. ft. one level Rancher is perfect for young families or retirees. Large living room with gas fireplace, dining area with sliders to the south facing patio, large kitchen with small eating area, Master Bedroom with 3 piece ensuite, 4 piece bath and laundry room with access to the back entrance. The attached single car garage also has a workshop area with work bench. This home has potential and is waiting for the right person to put their decorating ideas to work for them so they can enjoy many years of one level living. Give your Realtor a call for a private viewing.