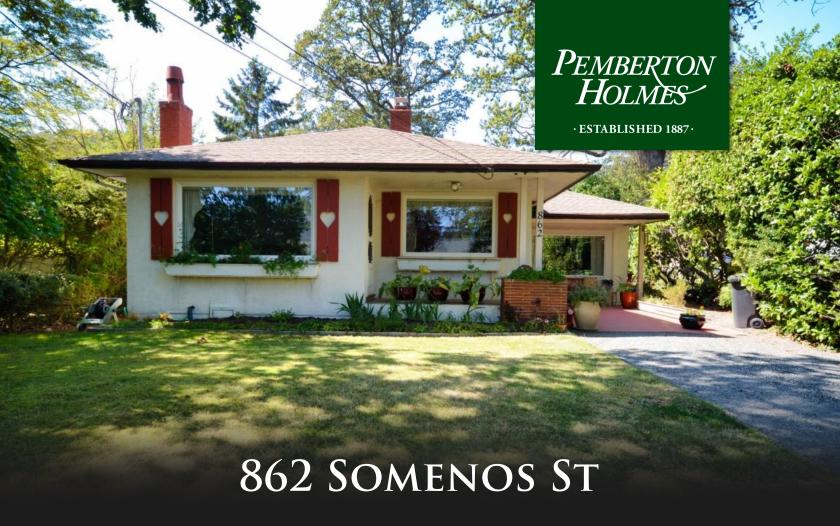

Tucked away on a small dead end St. in this highly desirable neighborhood sits your 3 bed, 1 bath new home. Take advantage of this being a lane way house which according to the city allows for a garden suite of 56 sq. meters. This cozy little home offers peace and quiet with schools, hospital and clinics nearby. Minutes to Oak Bay central and downtown Victoria. This home has been lovingly cared for and awaits your ideas. Newer 200amp service, electric forced air furnace and vinyl windows. OPEN HOUSE SATURDAY SEPT. 21ST. 1-3pm. .