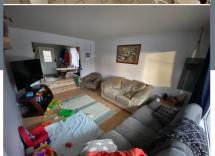

## Custom Built Home with Several Outbuildings..!

Seller Willing to Negotiate! Custom Built 3 Bdrm, 3 Bthrm Home on 10 rolling Acres with Amazing Views! Main Home is 21 years young with 3 Bdrms, 2 Bthrms plus 3 pce ensuite. Kitchen cabinets need cabinet doors, ample counter space, tile flooring, butcher block island, wood stove  $\delta$  egress door to deck. Full length back deck out master bedroom  $\delta$  kitchen, smaller deck out side/front to enjoy the valley view. Upper floor is open plan w/possibility for 2 bedrooms, Rec Rm/TV room/play room  $\delta$  2 pce bath. Excellent flow drilled well. Wonderful hiking trails to crown lands behind. Minutes from town and within the Barriere Fire Protected District. Other outbuildings. All Buyer's must provide proof of their pre-approval for financing before viewing.