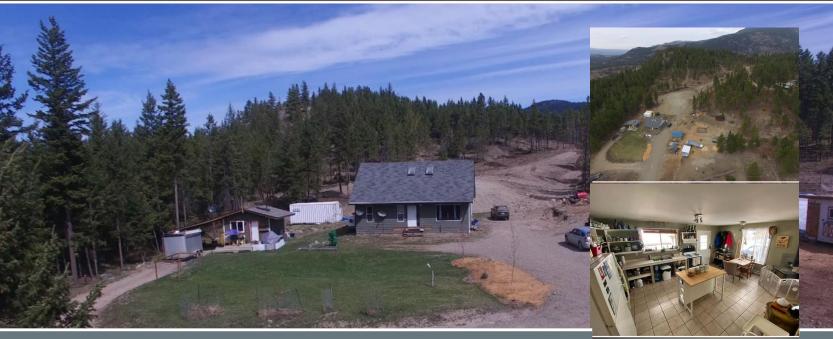

## Custom Built Home with Several Outbuildings..!

Seller Willing to Negotiate! Custom Built 3 Bdrm, 3 Bthrm Home on 10 rolling Acres with Amazing Views! Main Home is 21 years young with 3 Bdrms, 2 Bthrms plus 3 pce ensuite. Kitchen cabinets need cabinet doors, ample counter space, tile flooring, butcher block island, wood stove  $\delta$  egress door to deck. Full length back deck out master bedroom  $\delta$  kitchen, smaller deck out side/front to enjoy the valley view. Upper floor is open plan w/possibility for 2 bedrooms, Rec Rm/TV room/play room  $\delta$  2 pce bath. Excellent flow drilled well. Wonderful hiking trails to crown lands behind. Minutes from town and within the Barriere Fire Protected District. Other outbuildings. All Buyer's must provide proof of their pre-approval for financing before viewing.