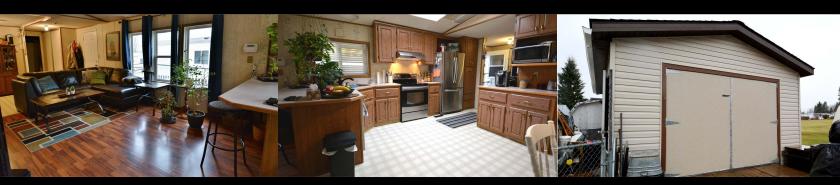

## 70-6026 13 Ave

A must see! The affordability of a mobile home in Poplar Place with a 16x24 shop for your toys. This home has seen numerous upgrades in the past four years including new shingles in April, updated en-suite with in-floor heat pad, appliances, landscaping and an open concept design. The large 12'x42' deck offers you a perfect place to relax or BBQ with an awning to keep you dry or shaded. The propane heated, insulated, 16x24 shop on skids offers 220 power. Also included are a garden shed and a carport. This mobile home on a corner lot backs onto a large green space. With parking at the front and back of the home there is lots of room to park your vehicles. This house has been lovingly maintained and is just waiting for someone new to call it home.