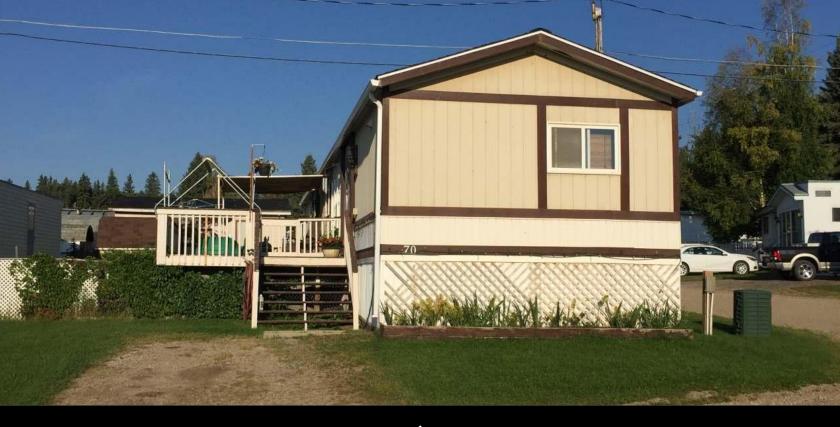

## 70-6026 13 Ave

A must see! The affordability of a mobile home in Poplar Place with a 16x24 shop for your toys. This home has seen numerous upgrades in the past four years including new shingles in April, updated en-suite with in-floor heat pad, appliances, landscaping and an open concept design. The large 12'x42' deck offers you a perfect place to relax or BBQ with an awning to keep you dry or shaded. The propane heated, insulated, 16x24 shop on skids offers 220 power. Also included are a garden shed and a carport. This mobile home on a corner lot backs onto a large green space. With parking at the front and back of the home there is lots of room to park your vehicles. This house has been lovingly maintained and is just waiting for someone new to call it home.