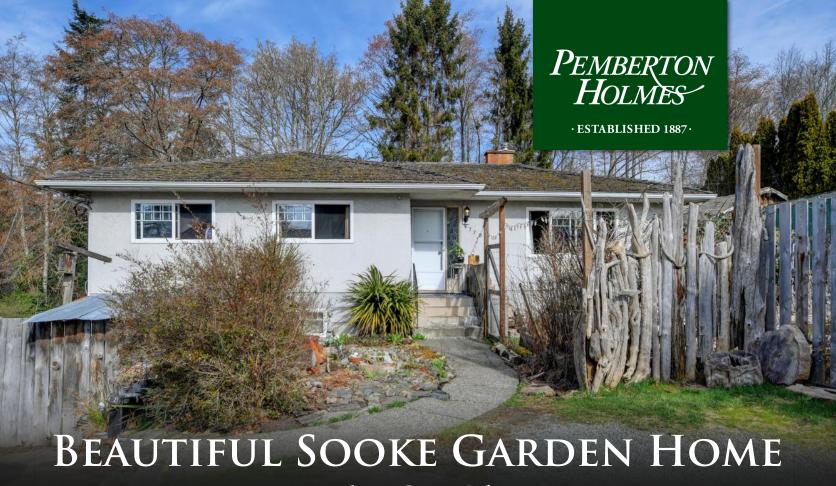

## 6770 Grant Rd

Permaculture in the heart of Sooke! This home has it all for the green thumb, raised bed gardens, a greenhouse, mature fruit trees and a chicken coop. This large lot could be developed to add another dwelling or enjoyed for the ample yard and abundant harvest. Large workshop and parking for several vehicles adds value to this character 5 bedroom home. A hot tub in the back to relax the muscles after a full day in the garden is the icing on the cake! Walking distance to the Ed McGregor Park, Sooke Brewing, Stick in the Mud Coffeehouse and everything else the town of Sooke has to offer. One bedroom suite is tenanted and available to show on a second showing with 24 hr notice. Sq ft & measurements from floor plan. Verify if important.