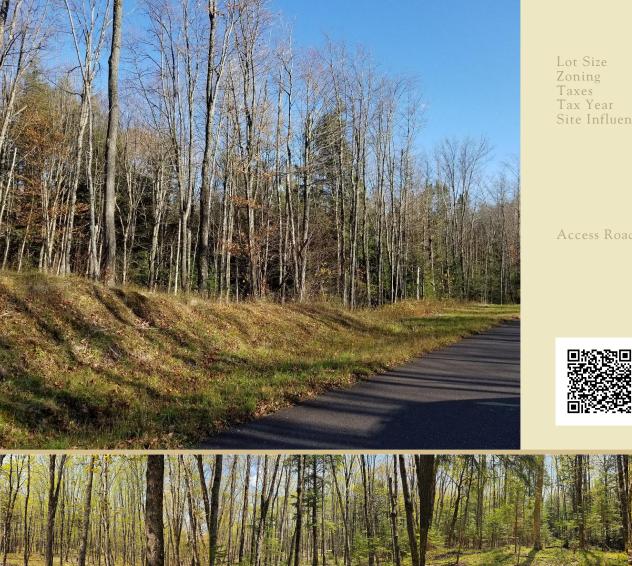

## 28.28 Acres of Nicely Wooded Land

Explore Oma's enchanting landscape sprawled across 28.28 acres of gently rolling terrain adorned with a captivating variety of trees. A meandering pathway beckons exploration, branching into three intriguing directions and revealing numerous picturesque spots suitable for future construction or serene camping retreats. With ample space spanning 28.28 acres, this property offers abundant opportunities for hunting and the construction of a cabin or garage to house your recreational vehicles while you indulge in the nearby fishing, snowmobiling, ATVing, and snowshoeing trails. Some water pockets dot the land, providing a refreshing oasis for wildlife. This land eagerly awaits your presence to partake in the endless recreational activities the area has to offer. There is a 10-foot-wide undeveloped walking path across the road to access Hewitt Lake.

KATHY TUTT RE/MAX ACTION NORTHWOODS REALTY, LLC

P: (715) 476-2323 F: (715) 476-2304

5211 Hwy 51 N kathytutt@remax.net http://www.remaxactionnorthwoodsrealtyllc.com 28.28 Acres Residential \$537 2023 Faces West, Hunting, No Thru Road, On ATV Trail, On Snowmobile Trail, Private Setting, Rolling, Ski Hill Nearby, Sloped/ Moderate, Wetlands, Wooded Area Paved Road, Town Road

Access Road

For more information or to view a walkthrough video scan this QR code with your smart phone