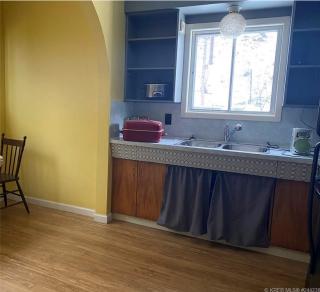

### Step back in time, with this old charmer!!!

Step back in time, with this old charmer!!! With 1200 sqft of finished area and over 800 sqft of unfinished there's lots of room. There are two good sized bedrooms on the main and two upstairs. So get in there, and see what's under those old carpets, I think you're in for a nice surprise???

### MEASUREMENTS

| Bedroom | 11′6″ × 11′2″  | Kitchen     | 11′9″ × 12′10″ |
|---------|----------------|-------------|----------------|
| Bedroom | 9'12" × 10'12" | Living Room | 14'11" ×       |
| Bedroom | 9'11" × 10'6"  |             | 12'10″         |
|         |                | Master      | 10'4" × 10'11" |
|         |                | Bedroom     |                |