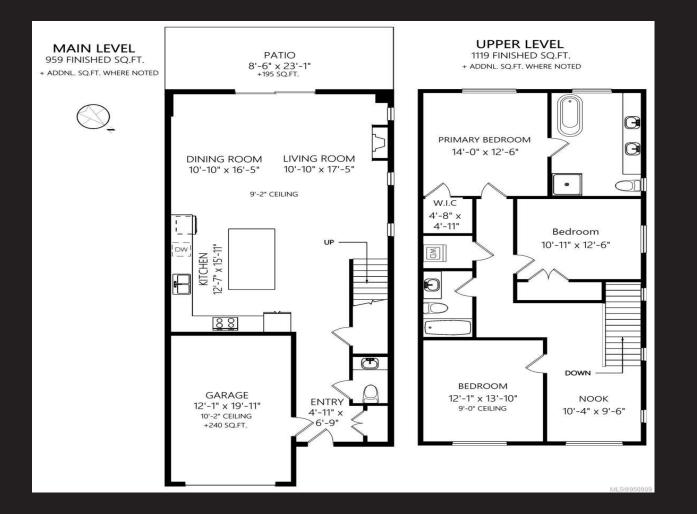

## 1323 Sandstone Lane

| Area        | Bear Mountain | Age      |
|-------------|---------------|----------|
| Bedrooms    | 3             | Taxes    |
| Bathrooms   | 0             | Tax Year |
| Lot Size    | 2722          | MLS#     |
| Floor Space | 2078          | Parking  |

## 1323 Sandstone Lane

Nestled in Victoria's prestigious Bear Mountain community, this brand-new half-duplex home with ocean views defines contemporary living. The open-plan living area integrates the living room, dining space, and a well-equipped kitchen with top-of-the-line appliances, sleek cabinetry, quartz countertops, and a functional island. Generously sized bedrooms, including a luxurious ensuite bathroom with a soaker tub and walk-in shower. Meticulous attention to detail is evident in high-end fittings and finishes throughout, the home which exudes a refined style. The new owners will not only enjoy the comforts of this exquisite home but also have access to the renowned amenities of the area including world-class golf courses, scenic trails, and vibrant community spaces that offer a lifestyle that blends natural beauty with modern convenience making this a wonderful place to call home. and