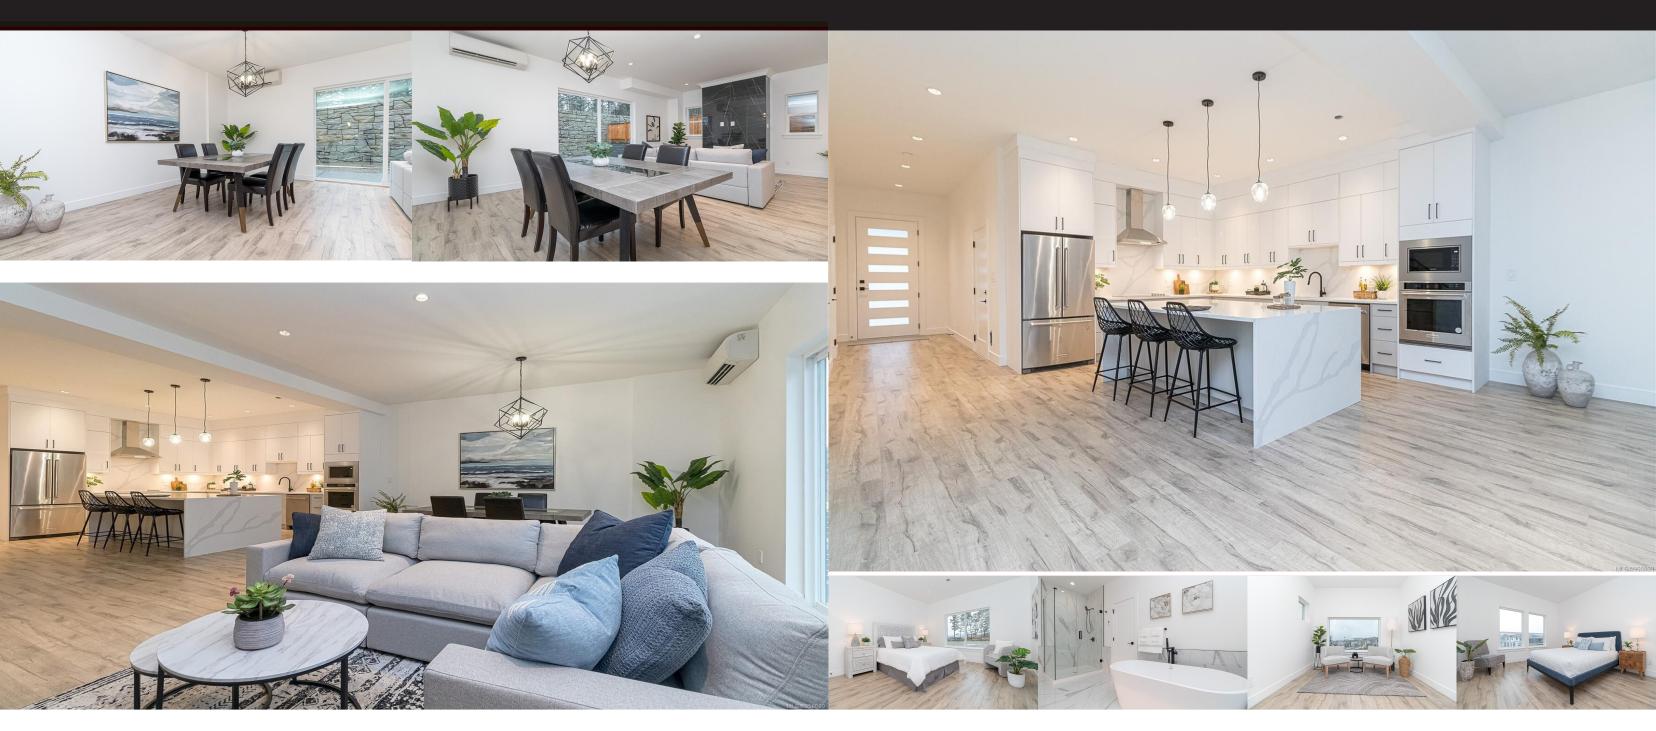

## 1323 Sandstone Lane

Nestled in Victoria's prestigious Bear Mountain community, this brand-new half-duplex home with ocean views defines contemporary living. The open-plan living area integrates the living room, dining space, and a well-equipped kitchen with top-of-the-line appliances, sleek cabinetry, quartz countertops, and a functional island. Generously sized bedrooms, including a luxurious ensuite bathroom with a soaker tub and walk-in shower. Meticulous attention to detail is evident in high-end fittings and finishes throughout, the home which exudes a refined style. The new owners will not only enjoy the comforts of this exquisite home but also have access to the renowned amenities of the area including world-class golf courses, scenic trails, and vibrant community spaces that offer a lifestyle that blends natural beauty with modern convenience making this a wonderful place to call home. and