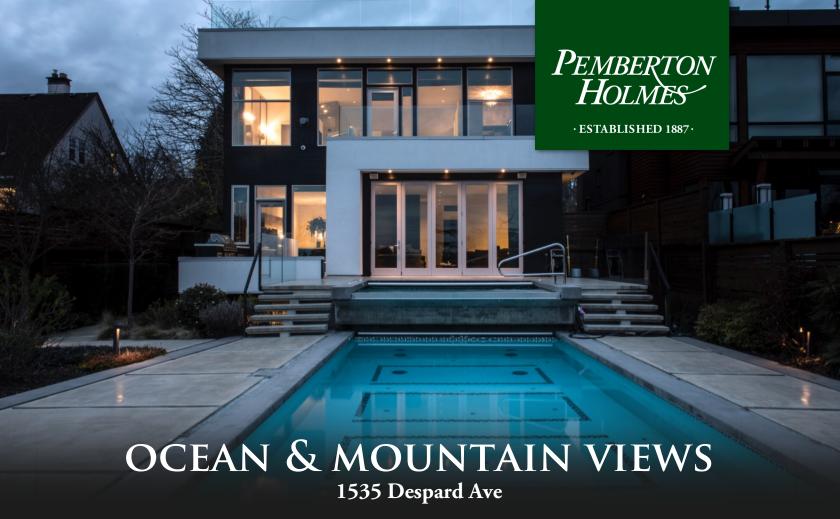

## 5 BEDROOMS, 6 BATHROOMS

Award winning Executive home in exclusive Rockland location with ocean & mountain views offers over 5,000 Sq. Ft. of elegant living. Featuring outstanding architectural details, 5 bedrooms, 6 bathrooms, floating staircase, great room with roll away doors that open to over 2000 Sq. Ft. of private outdoor living. This home is ideal for entertaining with a heated infinity pool & hot tub & roof-top deck complete with BBQ & wet bar. Also featured: Hidden Theatre room with bar, Home office, infloor radiant heat, full home automation & In-law/nanny area. This home offers a bright open floor plan, modern design & innovative Resort Style Living.