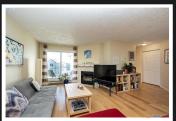

Top floor - Skylights - South exposure! This bright, and spacious, 2 bedroom 2 bath home has so many great features: upgraded flooring; roomy living room and dining area; natural lighting in the Kitchen with plenty of counter space and cupboards; Master bedroom with walk-through closet to 4 piece ensuite with heated flooring; second bedroom with large closet; plus in-suite laundry. Great location - close to the Gorge pathway and just a short stroll to the Galloping Goose. This well managed building has secured parking and bicycle storage. No age restrictions and you can bring your pet. A great home, in a great location, at a great price.