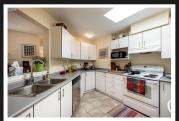

Top floor - Skylights - South exposure! This bright, and spacious, 2 bedroom 2 bath home has so many great features: upgraded flooring; roomy living room and dining area; natural lighting in the Kitchen with plenty of counter space and cupboards; Master bedroom with walk-through closet to 4 piece ensuite with heated flooring; second bedroom with large closet; plus in-suite laundry. Great location - close to the Gorge pathway and just a short stroll to the Galloping Goose. This well managed building has secured parking and bicycle storage. No age restrictions and you can bring your pet. A great home, in a great location, at a great price.