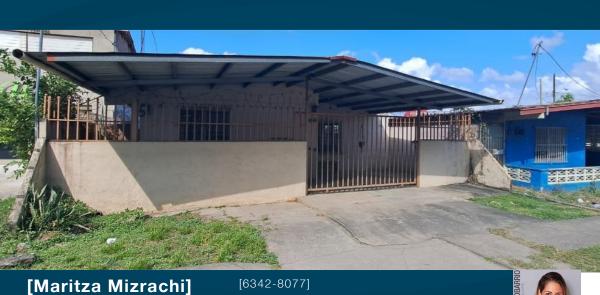

## \$[165,000]

House for sale in good condition with a total area of 302.74 sq meter in Barrio Balboa, La Chorrera-West Panamá. Ideal for investment in a commercial premises. Easy access to the main road of La Chorrera and secondary streets of Barrio Balboa. Close to commercial premises,

universities, schools, churches, parks urants. The house has: sliding ace and covered parking, living To view interactive floor plans in a row interactive floor plans in a row interactive floor plans in a row interactive floor plans. Sea to the row interactive floor plans in a row interactive floor plans. Sea to the row interactive floor plans in a row in

backyard. The house is fenced around

entire perimeter.