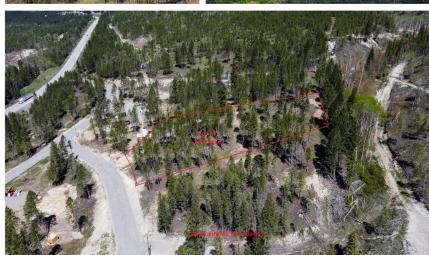

### **ACREAGE WITH A VIEW**

1.79 acres, great views, lots of space, and a high producing well (estimated at 60 gallons per minute).

Driveway is roughed in, power drop pole installed, no building scheme, no building commitment- this is the gorgeous small acreage you have been waiting for!

A small cabin or a large dream house, or just camp and enjoy your land until you are ready to build- the choice is yours!

Located in Luxor Heights, a small rural 12 lot subdivision in Spur Valley, only 10 minutes north of Radium.

## **FEATURES**

Premium location - 5 minutes to Edgewater & 10 to Radium Hot Springs. Only 2 Lots remaining

Services at Lot Line

Bugaboos Mountain Range at your doorstep

Plus 5% GST