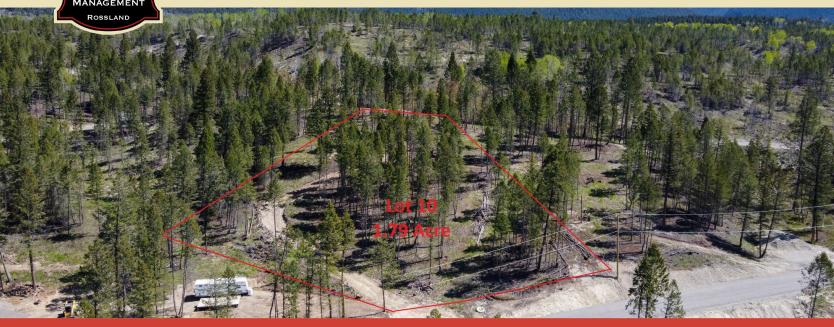

### **ACREAGE WITH A VIEW**

1.79 acres, great views, lots of space, and a high producing well (estimated at 60 gallons per minute).

Driveway is roughed in, power drop pole installed, no building scheme, no building commitment- this is the gorgeous small acreage you have been waiting for!

A small cabin or a large dream house, or just camp and enjoy your land until you are ready to build- the choice is yours!

Located in Luxor Heights, a small rural 12 lot subdivision in Spur Valley, only 10 minutes north of Radium.

## **FEATURES**

Premium location - 5 minutes to Edgewater & 10 to Radium Hot Springs. Only 2 Lots remaining

Services at Lot Line

Bugaboos Mountain Range at your doorstep

Plus 5% GST