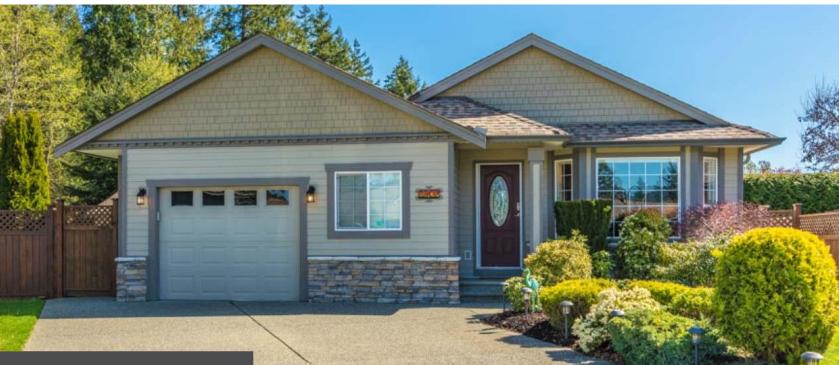

## A True Top Tier Property

### No Detail Was Overlooked

Welcome home to Deerwood Place Estates; Nanaimo's premier gated Senior's community. Privately situated on a generously sized plot at the end of a quiet cul-de-sac, you will enjoy this meticulously maintained 2006 Island West Maple Edition rancher. Boasting 2 large bedrooms plus a den and 2 full baths, the space, privacy, and quality, all combine to create a true top tier property within the park. No detail was overlooked from the Hardi Plank exterior, oversized single car garage, sun sheltered patio, fully fenced & irrigated garden areas, and a detached powered workshop. The livability continues inside with 3 banks of oak cabinets in the kitchen, full width master suite, and top down bottom up blinds throughout. A new HWT, a/c unit, fireplace, and natural gas furnace keep things cozy year round. The park maintains 55+ age status, and is pet friendly including to larger breeds. With a clubhouse, additional designated RV parking area, and a convenient North-End location, this move is sure to be the right move. All data is approximate. Call Peter today to book your private showing.