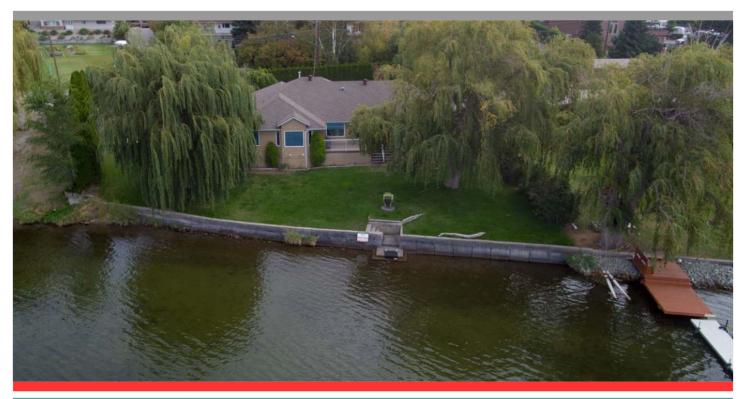

### 3612 Lakeshore Drive

Magnificent custom built lakeshore rancher on private lot. 116 feet of beachfront, cedar hedges, grand willow trees & easy landscaping. Desirable east lake side w. extended sunshine. 2500+ sqft w. 4 bedrooms & 3 bathrooms. Master bedroom w. ensuite, corner Jacuzzi overlooking lake, enclosed shower w. heated floor, dream walk-in closet. Substantial storage in a full crawlspace half 4' and half at 6'. Pillared front entrance, open vaulted ceiling living room, 2nd sitting room, formal dining room & huge kitchen. Large decks w. spectacular lake & sunset views. Peace, Privacy & Tranquility.

### SPECS & FEATURES

Area
Bedrooms
Bathrooms
Lot Size
Floor Space
Age
Taxes
Tax Year
MLS#
Parking

Osoyoos 4 3 0.46 acre 2526 sf 1995 \$6433 2017 170294 2 Spaces, Other, Double Garage, RV Parking

To view interactive floor plans scan this QR code with your smart phone