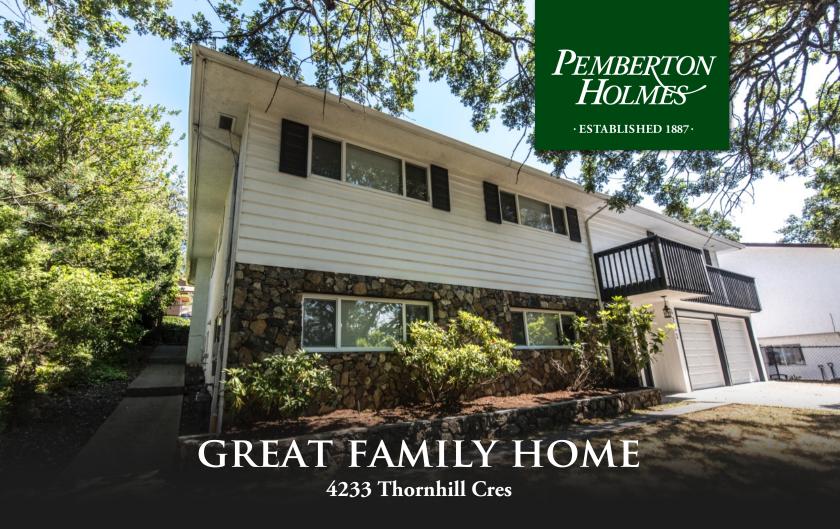

## BEDROOMS 6, BATHROOMS 3

A/O This very large 2990 sq ft Gordon Head home has 4 bedrooms up and 2 or 3 bedrooms downstairs and could be easily suited. Upstairs has newer modern kitchen, bathroom fixtures, and flooring. The house has vinyl windows and a large back deck that was just sanded and stained. The back yard is terraced, and there is room for a garden. The owners have maintained the property professionally. It is in good condition and shows well. There is a double car garage, as well as street parking for extra vehicles. The huge Gary Oak in the middle of the front yard adds a really classy, picturesque feature to this wonderful Gordon Head home. Come have a look, as a gem like this will be gone soon. Close to UVic & Camosun Lansdowne campus.