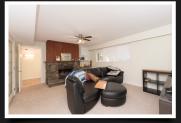

## BEDROOMS 6, BATHROOMS 3

A/O This very large 2990 sq ft Gordon Head home has 4 bedrooms up and 2 or 3 bedrooms downstairs and could be easily suited. Upstairs has newer modern kitchen, bathroom fixtures, and flooring. The house has vinyl windows and a large back deck that was just sanded and stained. The back yard is terraced, and there is room for a garden. The owners have maintained the property professionally. It is in good condition and shows well. There is a double car garage, as well as street parking for extra vehicles. The huge Gary Oak in the middle of the front yard adds a really classy, picturesque feature to this wonderful Gordon Head home. Come have a look, as a gem like this will be gone soon. Close to UVic & Camosun Lansdowne campus.