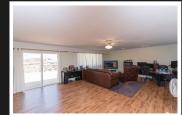

## BEDROOMS 6, BATHROOMS 3

A/O This very large 2990 sq ft Gordon Head home has 4 bedrooms up and 2 or 3 bedrooms downstairs and could be easily suited. Upstairs has newer modern kitchen, bathroom fixtures, and flooring. The house has vinyl windows and a large back deck that was just sanded and stained. The back yard is terraced, and there is room for a garden. The owners have maintained the property professionally. It is in good condition and shows well. There is a double car garage, as well as street parking for extra vehicles. The huge Gary Oak in the middle of the front yard adds a really classy, picturesque feature to this wonderful Gordon Head home. Come have a look, as a gem like this will be gone soon. Close to UVic & Camosun Lansdowne campus.