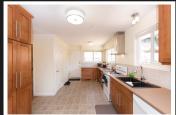

## BEDROOMS 6, BATHROOMS 3

A/O This very large 2990 sq ft Gordon Head home has 4 bedrooms up and 2 or 3 bedrooms downstairs and could be easily suited. Upstairs has newer modern kitchen, bathroom fixtures, and flooring. The house has vinyl windows and a large back deck that was just sanded and stained. The back yard is terraced, and there is room for a garden. The owners have maintained the property professionally. It is in good condition and shows well. There is a double car garage, as well as street parking for extra vehicles. The huge Gary Oak in the middle of the front yard adds a really classy, picturesque feature to this wonderful Gordon Head home. Come have a look, as a gem like this will be gone soon. Close to UVic & Camosun Lansdowne campus.