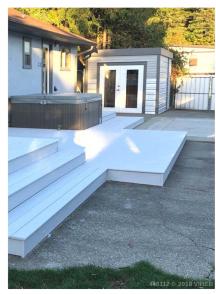

## 1897 Marten Ave

Inside the custom finished home has edge grain fir doors & moldings, birch plywood ceilings, engineered hardwood floors, beautiful paint tones, feature gas fireplace, quality fixtures & custom built-ins in both the spacious kitchen and master bedroom. The open concept kitchen also with a waterfall island and oversized windows, bring in the natural light. Outside, a 2 tiered sun deck for a year-round outdoor living experience, new garden shed and unique industrial look fencing. Only a few minutes walk to the marina, restaurants, groceries, coffee shops and other downtown Comox amenities. Must be seen to be fully appreciated.