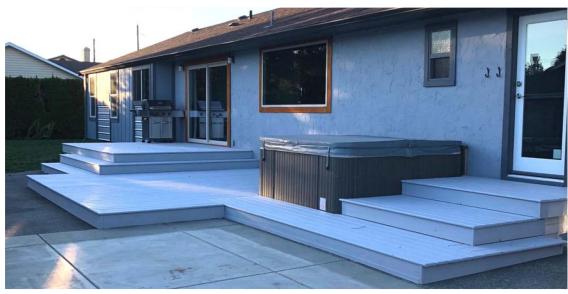

## 1897 Marten Ave

Inside the custom finished home has edge grain fir doors & moldings, birch plywood ceilings, engineered hardwood floors, beautiful paint tones, feature gas fireplace, quality fixtures & custom built-ins in both the spacious kitchen and master bedroom. The open concept kitchen also with a waterfall island and oversized windows, bring in the natural light. Outside, a 2 tiered sun deck for a year-round outdoor living experience, new garden shed and unique industrial look fencing. Only a few minutes walk to the marina, restaurants, groceries, coffee shops and other downtown Comox amenities. Must be seen to be fully appreciated.