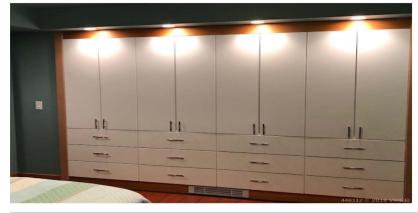

## 1897 Marten Ave

Inside the custom finished home has edge grain fir doors & moldings, birch plywood ceilings, engineered hardwood floors, beautiful paint tones, feature gas fireplace, quality fixtures & custom built-ins in both the spacious kitchen and master bedroom. The open concept kitchen also with a waterfall island and oversized windows, bring in the natural light. Outside, a 2 tiered sun deck for a year-round outdoor living experience, new garden shed and unique industrial look fencing. Only a few minutes walk to the marina, restaurants, groceries, coffee shops and other downtown Comox amenities. Must be seen to be fully appreciated.