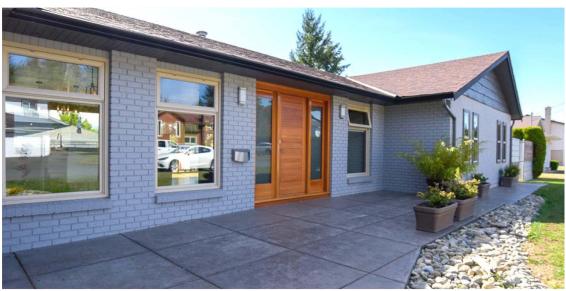

## 1897 Marten Ave , Comox

Contemporary Rancher with Amazing Craftsmanship

\$599,000

MLS 446112

| Area      | Comox   |
|-----------|---------|
| Bedrooms  | 4       |
| Bathrooms | 3       |
| Ensuite   | Yes     |
| Sq Ft     | 1804    |
| Taxes     | \$3,426 |
| Year      | (2018)  |
| Built in  | 1980    |
| MLS       | 446112  |
|           |         |

## Amazing Contemporary Rancher

Located in sought after central Comox location on a popular Comox cul-de-sac, this fully renovated home offers 4 bedrooms, 3 bath & 1804 sq ft.

If you love contemporary design with a hint of industrial, this could be the home for you.

## 1897 Marten Ave

Inside the custom finished home has edge grain fir doors & moldings, birch plywood ceilings, engineered hardwood floors, beautiful paint tones, feature gas fireplace, quality fixtures & custom built-ins in both the spacious kitchen and master bedroom. The open concept kitchen also with a waterfall island and oversized windows, bring in the natural light. Outside, a 2 tiered sun deck for a year-round outdoor living experience, new garden shed and unique industrial look fencing. Only a few minutes walk to the marina, restaurants, groceries, coffee shops and other downtown Comox amenities. Must be seen to be fully appreciated.