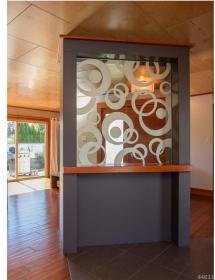

## 1897 Marten Ave

Inside the custom finished home has edge grain fir doors & moldings, birch plywood ceilings, engineered hardwood floors, beautiful paint tones, feature gas fireplace, quality fixtures & custom built-ins in both the spacious kitchen and master bedroom. The open concept kitchen also with a waterfall island and oversized windows, bring in the natural light. Outside, a 2 tiered sun deck for a year-round outdoor living experience, new garden shed and unique industrial look fencing. Only a few minutes walk to the marina, restaurants, groceries, coffee shops and other downtown Comox amenities. Must be seen to be fully appreciated.