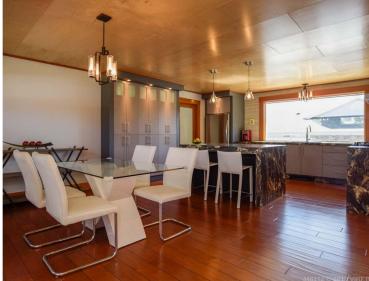

## Amazing Contemporary Rancher

Located in sought after central Comox location on a popular Comox cul-de-sac, this fully renovated home offers 4 bedrooms, 3 bath & 1804 sq ft.

If you love contemporary design with a hint of industrial, this could be the home for you.

## 1897 Marten Ave

Inside the custom finished home has edge grain fir doors & moldings, birch plywood ceilings, engineered hardwood floors, beautiful paint tones, feature gas fireplace, quality fixtures & custom built-ins in both the spacious kitchen and master bedroom. The open concept kitchen also with a waterfall island and oversized windows, bring in the natural light. Outside, a 2 tiered sun deck for a year-round outdoor living experience, new garden shed and unique industrial look fencing. Only a few minutes walk to the marina, restaurants, groceries, coffee shops and other downtown Comox amenities. Must be seen to be fully appreciated.