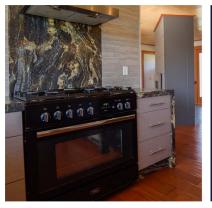

## 1897 Marten Ave

Inside the custom finished home has edge grain fir doors & moldings, birch plywood ceilings, engineered hardwood floors, beautiful paint tones, feature gas fireplace, quality fixtures & custom built-ins in both the spacious kitchen and master bedroom. The open concept kitchen also with a waterfall island and oversized windows, bring in the natural light. Outside, a 2 tiered sun deck for a year-round outdoor living experience, new garden shed and unique industrial look fencing. Only a few minutes walk to the marina, restaurants, groceries, coffee shops and other downtown Comox amenities. Must be seen to be fully appreciated.