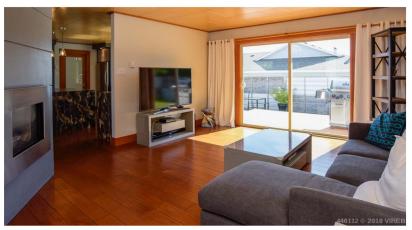

## 1897 Marten Ave

Inside the custom finished home has edge grain fir doors & moldings, birch plywood ceilings, engineered hardwood floors, beautiful paint tones, feature gas fireplace, quality fixtures & custom built-ins in both the spacious kitchen and master bedroom. The open concept kitchen also with a waterfall island and oversized windows, bring in the natural light. Outside, a 2 tiered sun deck for a year-round outdoor living experience, new garden shed and unique industrial look fencing. Only a few minutes walk to the marina, restaurants, groceries, coffee shops and other downtown Comox amenities. Must be seen to be fully appreciated.