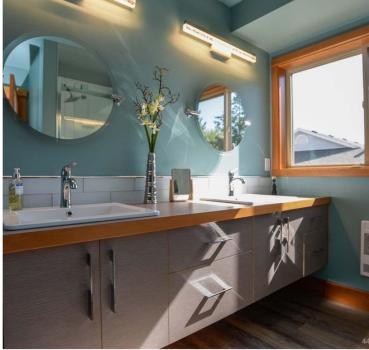

## 1897 Marten Ave

Inside the custom finished home has edge grain fir doors & moldings, birch plywood ceilings, engineered hardwood floors, beautiful paint tones, feature gas fireplace, quality fixtures & custom built-ins in both the spacious kitchen and master bedroom. The open concept kitchen also with a waterfall island and oversized windows, bring in the natural light. Outside, a 2 tiered sun deck for a year-round outdoor living experience, new garden shed and unique industrial look fencing. Only a few minutes walk to the marina, restaurants, groceries, coffee shops and other downtown Comox amenities. Must be seen to be fully appreciated.