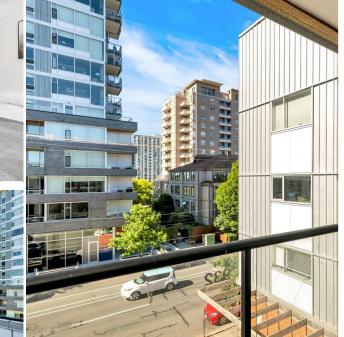

309-932 Johnson St \$429,900

309-932 Johnson St

It's the best one, and at a great price - the downtown lifestyle at its very best! Completely updated 580 sq. ft. downtown 1 bedroom, 1 bathroom condo. All new flooring, kitchen, bathroom, inset pot lighting and closet built-ins (see the full update list!). Featuring gas fireplace, walk-in rain shower, in-suite laundry, back splash, south facing patio and built in breakfast nook. You'll have a secure UNDERGROUND PARKING spot, in a friendly, clean and well-maintained building. RENTALS, BBQ's and PETS allowed. Rooftop common patio, bike storage, separate storage & a convienient coffee shop in the building. Surrounded by BC Transit options to get you everywhere you need to go!