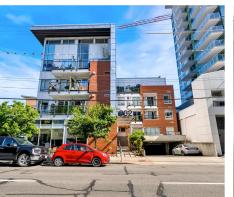

309-932 Johnson St \$429,900

309-932 Johnson St

It's the best one, and at a great price - the downtown lifestyle at its very best! Completely updated 580 sq. ft. downtown 1 bedroom, 1 bathroom condo. All new flooring, kitchen, bathroom, inset pot lighting and closet built-ins (see the full update list!). Featuring gas fireplace, walk-in rain shower, in-suite laundry, back splash, south facing patio and built in breakfast nook. You'll have a secure UNDERGROUND PARKING spot, in a friendly, clean and well-maintained building. RENTALS, BBQ's and PETS allowed. Rooftop common patio, bike storage, separate storage & a convienient coffee shop in the building. Surrounded by BC Transit options to get you everywhere you need to go!