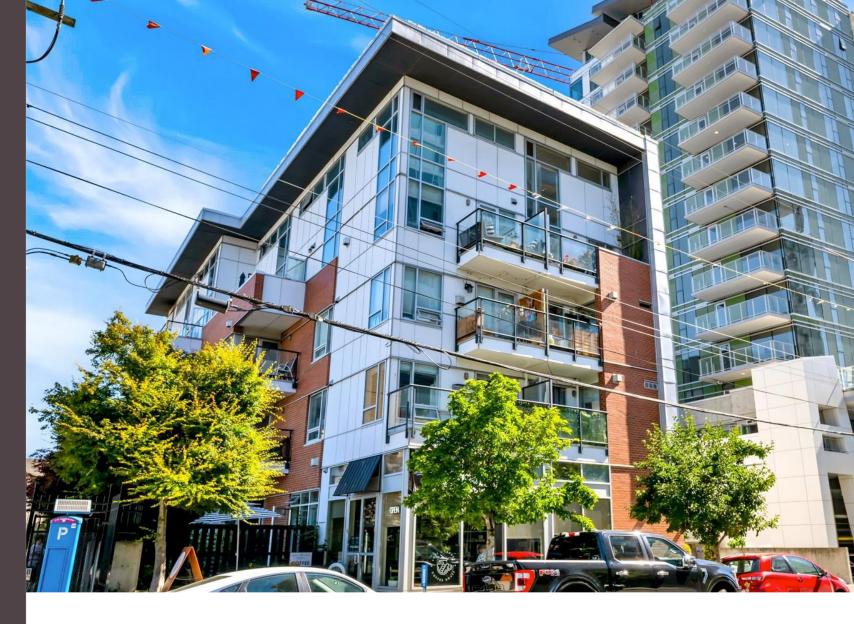

309-932 Johnson St \$429,900

309-932 Johnson St

It's the best one, and at a great price - the downtown lifestyle at its very best! Completely updated 580 sq. ft. downtown 1 bedroom, 1 bathroom condo. All new flooring, kitchen, bathroom, inset pot lighting and closet built-ins (see the full update list!). Featuring gas fireplace, walk-in rain shower, in-suite laundry, back splash, south facing patio and built in breakfast nook. You'll have a secure UNDERGROUND PARKING spot, in a friendly, clean and well-maintained building. RENTALS, BBQ's and PETS allowed. Rooftop common patio, bike storage, separate storage & a convienient coffee shop in the building. Surrounded by BC Transit options to get you everywhere you need to go!