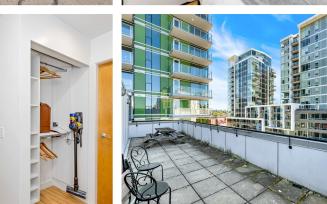

309-932 Johnson St \$429,900

309-932 Johnson St

It's the best one, and at a great price - the downtown lifestyle at its very best! Completely updated 580 sq. ft. downtown 1 bedroom, 1 bathroom condo. All new flooring, kitchen, bathroom, inset pot lighting and closet built-ins (see the full update list!). Featuring gas fireplace, walk-in rain shower, in-suite laundry, back splash, south facing patio and built in breakfast nook. You'll have a secure UNDERGROUND PARKING spot, in a friendly, clean and well-maintained building. RENTALS, BBQ's and PETS allowed. Rooftop common patio, bike storage, separate storage & a convienient coffee shop in the building. Surrounded by BC Transit options to get you everywhere you need to go!