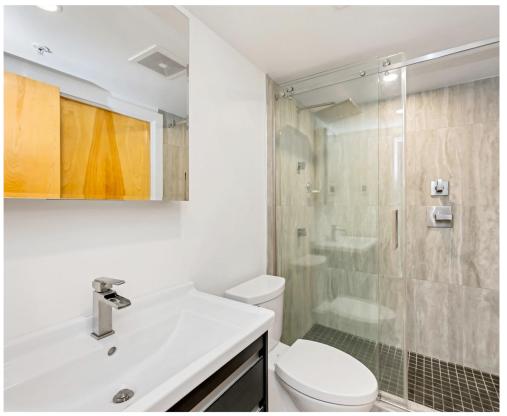

309-932 Johnson St \$429,900

309-932 Johnson St

It's the best one, and at a great price - the downtown lifestyle at its very best! Completely updated 580 sq. ft. downtown 1 bedroom, 1 bathroom condo. All new flooring, kitchen, bathroom, inset pot lighting and closet built-ins (see the full update list!). Featuring gas fireplace, walk-in rain shower, in-suite laundry, back splash, south facing patio and built in breakfast nook. You'll have a secure UNDERGROUND PARKING spot, in a friendly, clean and well-maintained building. RENTALS, BBQ's and PETS allowed. Rooftop common patio, bike storage, separate storage & a convienient coffee shop in the building. Surrounded by BC Transit options to get you everywhere you need to go!