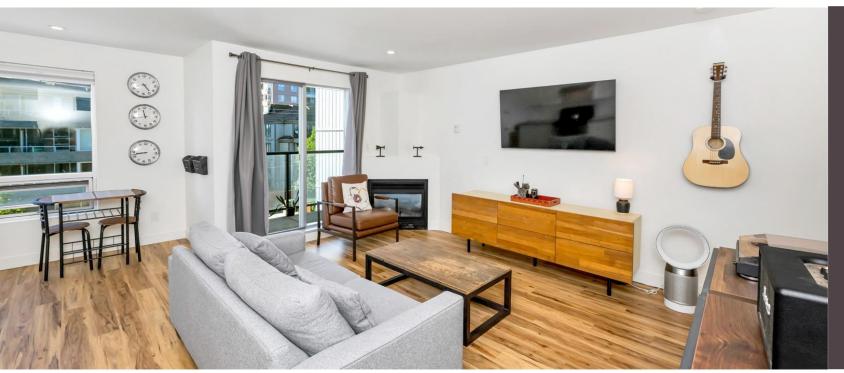

309-932 Johnson St \$429,900

309-932 Johnson St

It's the best one, and at a great price - the downtown lifestyle at its very best! Completely updated 580 sq. ft. downtown 1 bedroom, 1 bathroom condo. All new flooring, kitchen, bathroom, inset pot lighting and closet built-ins (see the full update list!). Featuring gas fireplace, walk-in rain shower, in-suite laundry, back splash, south facing patio and built in breakfast nook. You'll have a secure UNDERGROUND PARKING spot, in a friendly, clean and well-maintained building. RENTALS, BBQ's and PETS allowed. Rooftop common patio, bike storage, separate storage & a convienient coffee shop in the building. Surrounded by BC Transit options to get you everywhere you need to go!