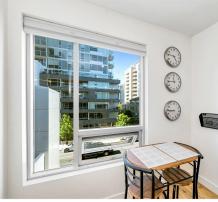

309-932 Johnson St \$429,900

309-932 Johnson St

It's the best one, and at a great price - the downtown lifestyle at its very best! Completely updated 580 sq. ft. downtown 1 bedroom, 1 bathroom condo. All new flooring, kitchen, bathroom, inset pot lighting and closet built-ins (see the full update list!). Featuring gas fireplace, walk-in rain shower, in-suite laundry, back splash, south facing patio and built in breakfast nook. You'll have a secure UNDERGROUND PARKING spot, in a friendly, clean and well-maintained building. RENTALS, BBQ's and PETS allowed. Rooftop common patio, bike storage, separate storage & a convienient coffee shop in the building. Surrounded by BC Transit options to get you everywhere you need to go!