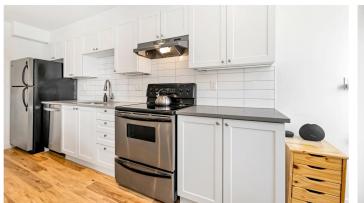

309-932 Johnson St \$429,900

309-932 Johnson St

It's the best one, and at a great price - the downtown lifestyle at its very best! Completely updated 580 sq. ft. downtown 1 bedroom, 1 bathroom condo. All new flooring, kitchen, bathroom, inset pot lighting and closet built-ins (see the full update list!). Featuring gas fireplace, walk-in rain shower, in-suite laundry, back splash, south facing patio and built in breakfast nook. You'll have a secure UNDERGROUND PARKING spot, in a friendly, clean and well-maintained building. RENTALS, BBQ's and PETS allowed. Rooftop common patio, bike storage, separate storage & a convienient coffee shop in the building. Surrounded by BC Transit options to get you everywhere you need to go!