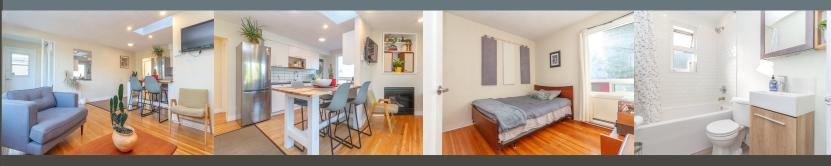

## 839 Villance St

Making the most of its 869sq ft, this one-level home flows in a very functional way with no wasted space. It's bright and cheerful, thoughtfully updated for a modern aesthetic yet retaining much of it's original character. Light streams through banks of large windows making the oak and fir hardwood floors gleam. Features include a juliet balcony off one bedroom, wainscotting, skylight above kitchen bar, white subway tile backsplash, gorgeous 4pc bath and a cozy propane fireplace in the living room. The location is central, an easy bike to town along the Galloping Goose, nearby bus routes, and walkable for many errands and local parks. A real bonus here is the wired detached garage, a perfect man-cave, she-shed or they-bay. The front porch leads to a private covered patio & bbq area set in the 1500sqft fullyfenced yard. Great area for kids, with a playground just around the corner.