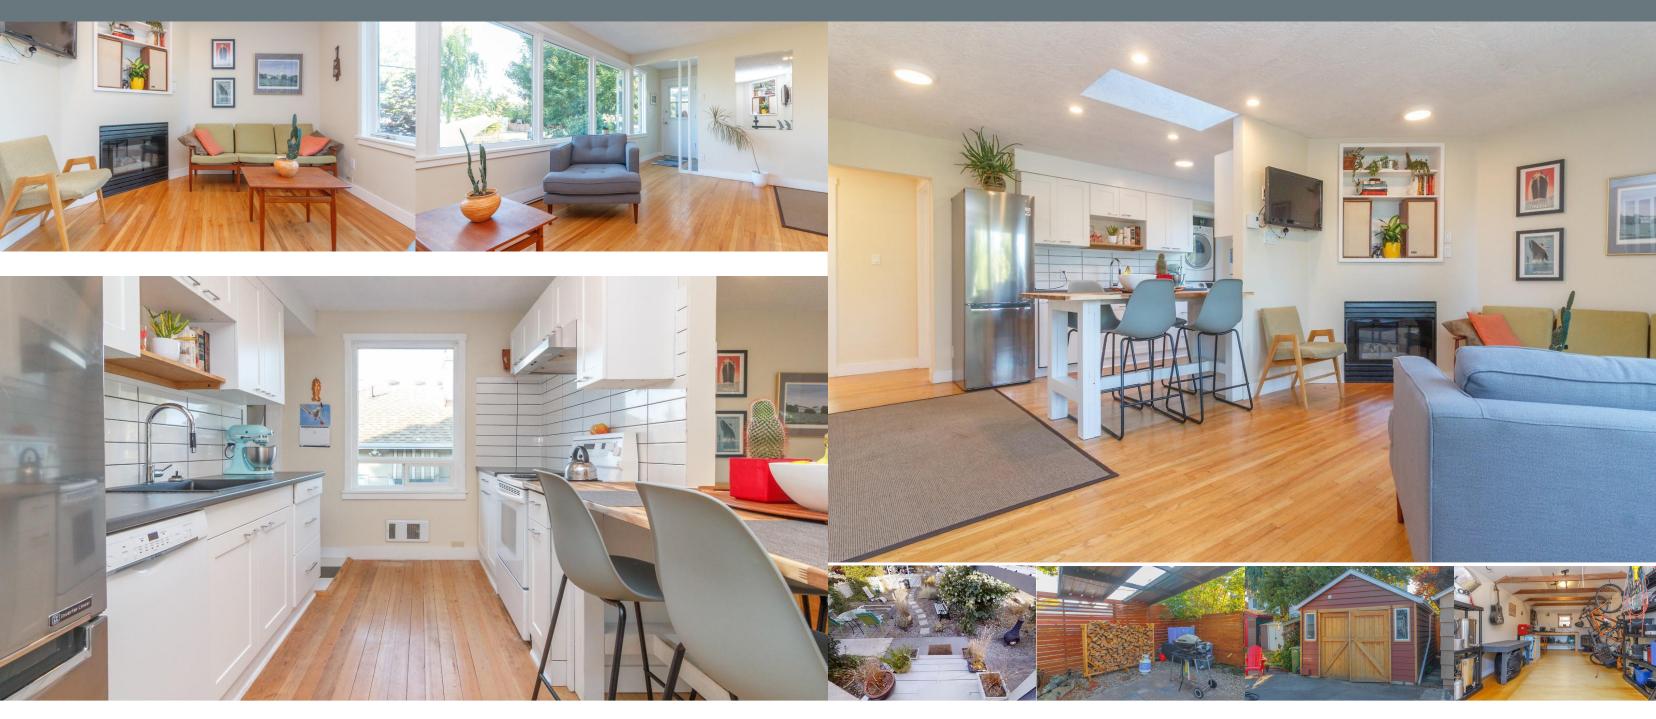

## 839 Villance St

Making the most of its 869sq ft, this one-level home flows in a very functional way with no wasted space. It's bright and cheerful, thoughtfully updated for a modern aesthetic yet retaining much of it's original character. Light streams through banks of large windows making the oak and fir hardwood floors gleam. Features include a juliet balcony off one bedroom, wainscotting, skylight above kitchen bar, white subway tile backsplash, gorgeous 4pc bath and a cozy propane fireplace in the living room. The location is central, an easy bike to town along the Galloping Goose, nearby bus routes, and walkable for many errands and local parks. A real bonus here is the wired detached garage, a perfect man-cave, she-shed or they-bay. The front porch leads to a private covered patio & bbq area set in the 1500sqft fullyfenced yard. Great area for kids, with a playground just around the corner.