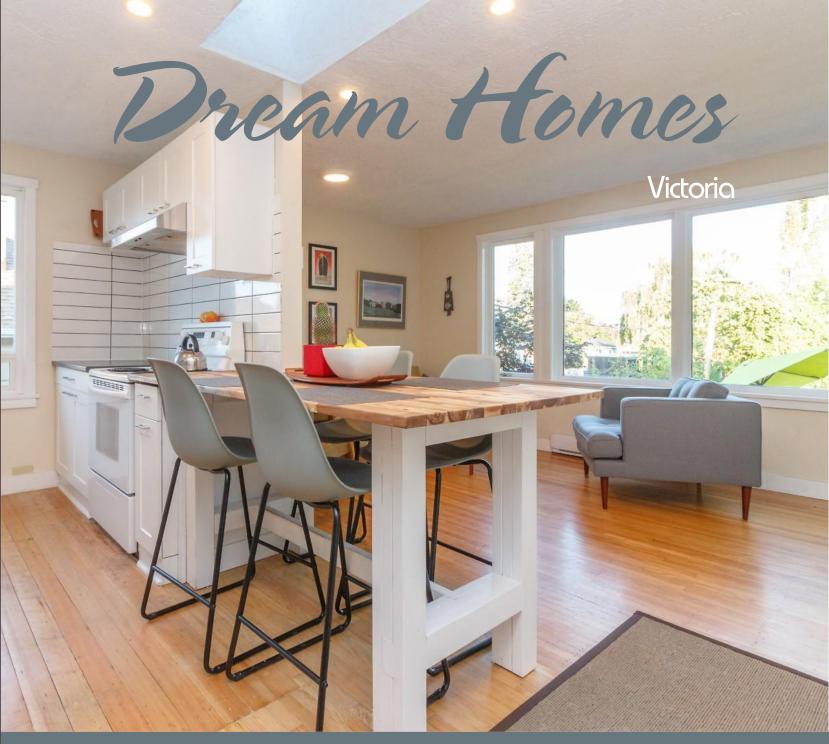

## 839 Villance St

Making the most of its 869sq ft, this one-level home flows in a very functional way with no wasted space. It's bright and cheerful, thoughtfully updated for a modern aesthetic yet retaining much of it's original character. Light streams through banks of large windows making the oak and fir hardwood floors gleam. Features include a juliet balcony off one bedroom, wainscotting, skylight above kitchen bar, white subway tile backsplash, gorgeous 4pc bath and a cozy propane fireplace in the living room. The location is central, an easy bike to town along the Galloping Goose, nearby bus routes, and walkable for many errands and local parks. A real bonus here is the wired detached garage, a perfect man-cave, she-shed or they-bay. The front porch leads to a private covered patio & bbq area set in the 1500sqft fullyfenced yard. Great area for kids, with a playground just around the corner.