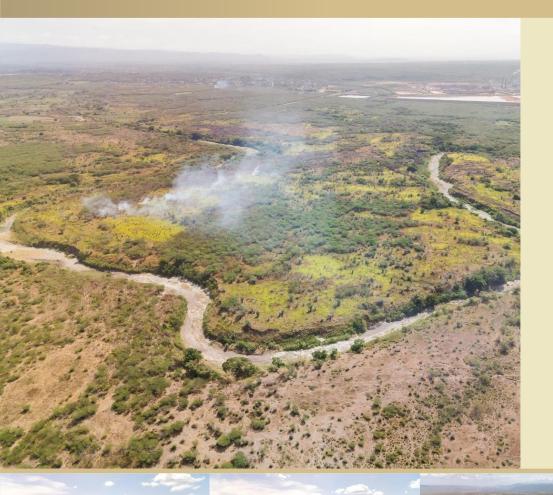

## 02- Gravel Ground

Gravel Ground Clarendon.

Encompassing 44.247 acres, this prime piece of land boasts a quarry license for sand mining, presenting a lucrative avenue for potential returns.

Beyond mining, the land's versatile nature opens doors to diverse ventures, such as farming or large-scale development. A notable highlight is the presence of a well on the property, offering valuable water resources to support various projects.

Moreover, the Rio Minho River gracefully flows through the land, enhancing its natural allure and potential utility. Positioned just 15 minutes away from the recently constructed South Coast Highway 2000, accessibility to and from this property is incredibly convenient.