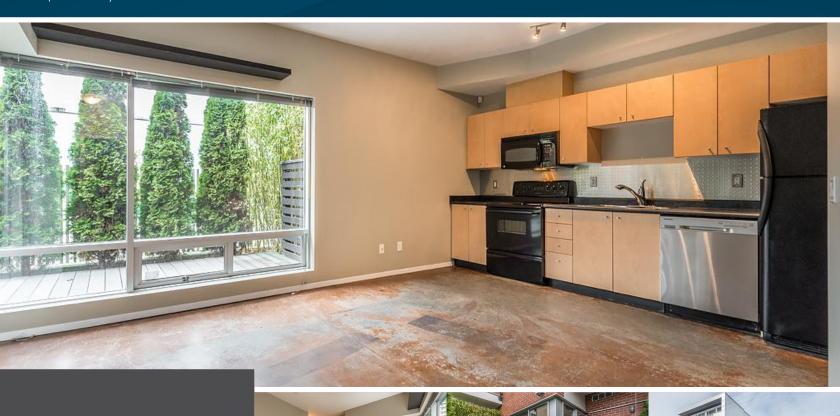

## Downtown

\$300,000

104-932 Johnson St

Area Bathrooms Lot Size Floor Space Tax Year MLS# Parking

Rare opportunity to own a move-in ready condo with live/work zoning in Downtown Victoria! Take advantage of the options this condo offers - a place to call home and to run a small business. Located on the garden level, this condo features a modern, industrial design with concrete floors, fresh paint throughout, 9ft ceilings, and an open concept living space. The fully-equipped kitchen is open to the living area, complete with gas fireplace and large windows. Convenient in-suite laundry is also included. Enjoy lounging on the West-facing, private L-shaped patio. This professionally managed building allows rentals, and pets with no size restrictions. No need for a car as you can walk to the Downtown core and all amenities in just minutes! With transit services right outside your door, this is also a great option for students or investors.