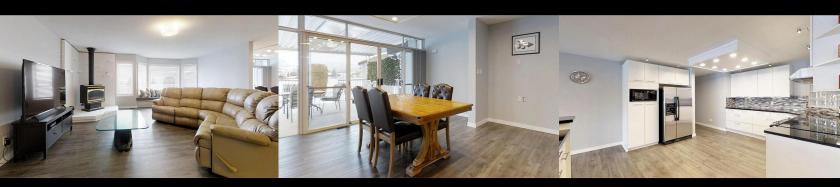

## 26 Solana Key Crt

\$975,000

Enjoy the view of the bay and lake from the huge windows, the large patio surrounding the salt water inground pool or from your personal dock on the 87 feet of lakefront. This waterfront, open floor plan rancher has been updated and is ready for you to move in and enjoy the coming summer. Updates include granite countertops in the kitchen and on the kitchen island and glass countertops in the ensuite bath.

New, easy care luxury vinyl plank flooring in the great room.

There is also a one bedroom guest or nanny suite behind the garage, and a "bunkie" or artist studio in the

yard. Lot's of room for your friends and relatives in Canada's only desert.

## 26 Solana Key Crt

The main home includes 3 bedrooms & 3 baths. Lots of room for family and friends to enjoy the magnificent Osoyoos summer. The one-bedroom guest suite behind the garage is self contained, with a patio overlooking the lake. There is also an artist studio or 'bunkie' for those extra guests. Lot is fully landscaped with very little maintenance required, and the east facing patio/pool allow you to enjoy sitting out in the hot afternoons.