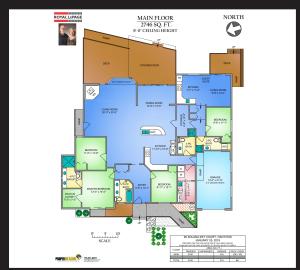

Osoyoos Age Bedrooms Taxes \$5233 Bathrooms 2018 Tax Year MLS# 176351 Lot Size 0.26 acre Floor Space 2746 sf Parking 1 Space

To view online scan this QR code with your smart phone

Jim Harvey ROYAL LEPAGE DESERT OASIS RLTY

Please see the 3D tour https://my.matterport.com/show/?m=mHmJFikNmLE and floorplan.

Jim Harvey
ROYAL LEPAGE DESERT OASIS RLTY