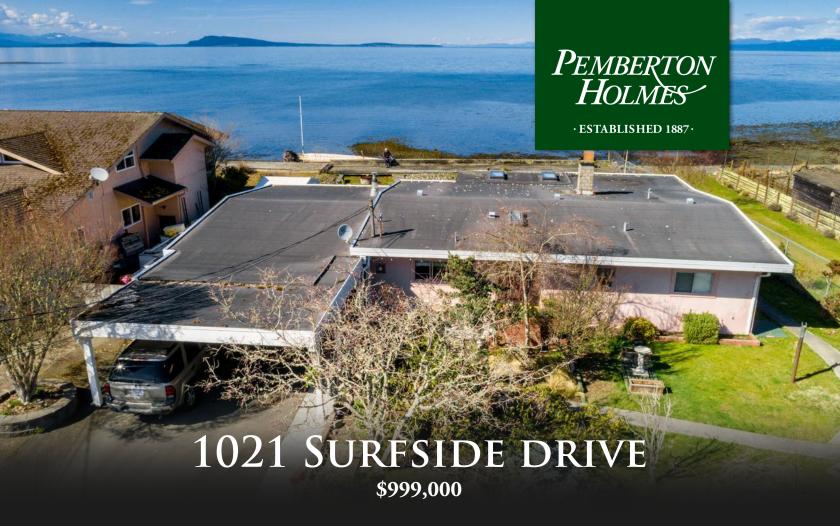

## 1021 Surfside Drive, Qualicum Beach

OCEANFRONT WALK-IN with stunning Ocean, Island, Mountain Views, Qualicum Beach, Mid-Vancouver Island. exceptional location on Desirable "One of A Kind" Surfside Drive. Walk right on to the magnificent Beach from your own Backyard. Older Rancher/Bungalow needs some updating, nice functional Floor Plan including 1713 SqFt finished plus 331 SqFt Storage Area. Wood Pellet Fireplace, Special Sunroom c/w Views, covered Carport, Gaarden Shed, lovely Garden Areas with mature Landscaping features, located on good sized Oceanfront Lot on a very quiet Cul-De-Sac Street. Great Investment as most of the Value is the Land. Bring your own Ideas and create that very Special Jewel you have been dreaming of!

Priced at \$999,000

Bedrooms 2
Bathrooms 2
Lot Size 0.2
Floor Space 1713

Age 1973
Taxes 4826
Tax Year 2018
MLS# 451825
Parking 2 Spaces

Jolene Aarbo

Pemberton Holmes - Parksville

Scan this QR Code with your smart phone