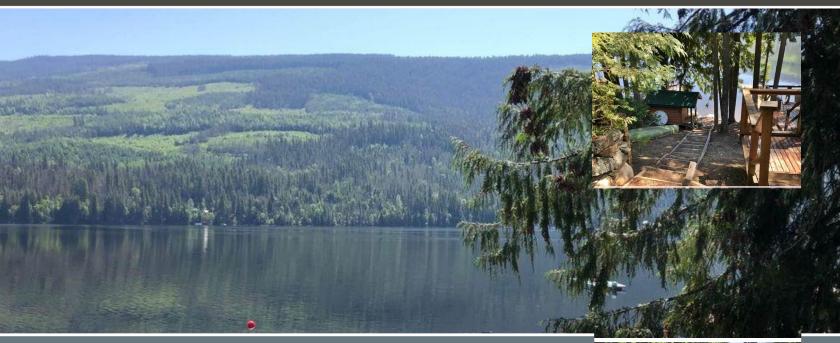

## Two RV's, Dock, Sheds & More!

Beautiful East Barriere Lake, 35 minutes from Barriere, BC. The last 10 kms is a FSR. One of the nicest lakes in BC. Water is warm in summer, up to 70 degrees F. Depth of lake up to about 280 feet, fed by numerous sm creeks. The lot is 50' lake frontage by approx 165'. Lots of trees on lot for privacy. No access to the lot in the winter except by snowmobile which several families do. 71 lot dev. (The Ridge). Many homes have been built. There are 2 RVs on the property. 2005 Citation 30' 5th wheel, high end, & a 1992 22' Wilderness 5th wheel, bought new. NO CABIN/HOUSE ON LOT. 4 sheds, tool, bathroom/laundry, bunk & sm shed by the water for lake support, double dock built in 2012. 800 sq. ft. of decks. \$100.00 flat rate for maintenance & upkeep on power, plus cost of hydro, average \$300.00/summer. 300 year private pre-paid lease BC Assessment on land \$520,000 2023. Call me to get your personal tour.