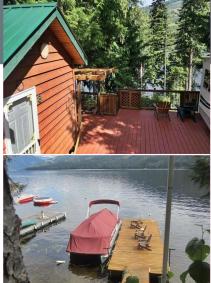

## Two RV's, Dock, Sheds & More!

Beautiful East Barriere Lake, 35 minutes from Barriere, BC. The last 10 kms is a FSR. One of the nicest lakes in BC. Water is warm in summer, up to 70 degrees F. Depth of lake up to about 280 feet, fed by numerous sm creeks. The lot is 50' lake frontage by approx 165'. Lots of trees on lot for privacy. No access to the lot in the winter except by snowmobile which several families do. 71 lot dev. (The Ridge). Many homes have been built. There are 2 RVs on the property. 2005 Citation 30' 5th wheel, high end, & a 1992 22' Wilderness 5th wheel, bought new. NO CABIN/HOUSE ON LOT. 4 sheds, tool, bathroom/laundry, bunk & sm shed by the water for lake support, double dock built in 2012. 800 sq. ft. of decks. \$100.00 flat rate for maintenance & upkeep on power, plus cost of hydro, average \$300.00/summer. 300 year private pre-paid lease BC Assessment on land \$520,000 2023. Call me to get your personal tour.