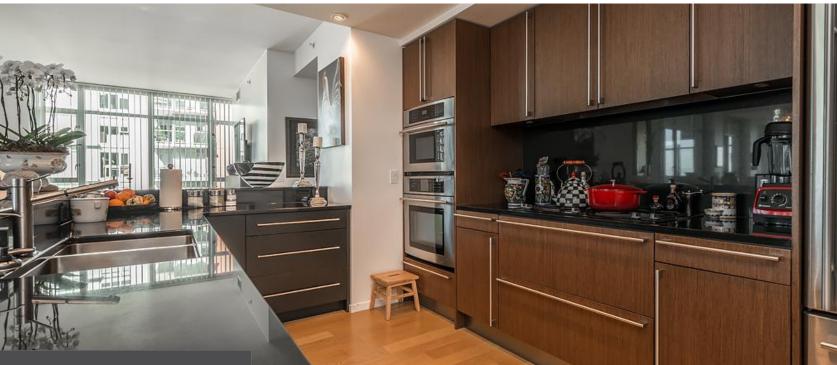

## Luxury Condo at The Bayview One

Luxury condo in the sought-after Bayview One building, with custom upgrades throughout. This condo boasts an incredibly spacious floorplan of nearly 1,800 sqft. The gorgeous, u-shaped kitchen features chef's grade stainless-steel appliances & a gas range, quartz countertops & ample cupboard space. The kitchen overlooks the open living spaces - a family room complete with cozy fireplace, a grand dining area, and bright living room with stunning views of the ocean & mountains from the wrap-around balcony. The two bedrooms are completely separate from each other, and both include lavish 5pc ensuite baths with soaker tubs. The master offers two walk-in closets, and the second bedroom has a built-in Murphy bed to maximize on space. No detail has been missed with custom closet organizers, oversized windows, and immaculate flooring. This condo also comes with separate storage and secure, underground parking. Incredible building amenities include a concierge, gym, hot tub, rec room and more.