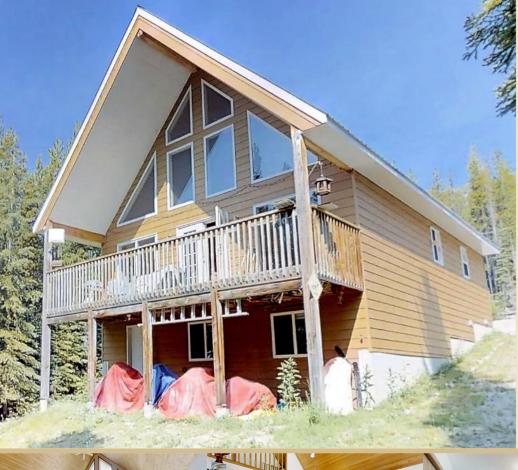

## 260 ORE HOUSE ROAD

\$480,000

260 Ore House Road Oliver

Oliver Rural Area 0.19 acre Lot Size Floor Space 2629 sf 1996 Age \$1049 Taxes Tax Year 2017 MLS# 174042 Parking Spaces, Open

To view online scan this QR code with your smart

## 260 Ore House Road

FABULOUS Mount Baldy Chalet. Over 2,500 square feet with 5 bedrooms for all your family and friends. Vaulted "great room" with cedar ceilings creates a true mountain retreat. Ski-in, ski-out from this fully "turn-key" property including the furnishings, appliances, dishes, cookware - even the Skidoos are included. Low property taxes make this affordable for you and your family.