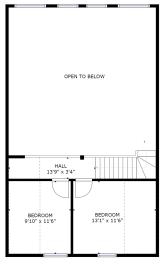

## 260 ORE HOUSE ROAD

\$480,000

260 Ore House Road Oliver

Oliver Rural Area 0.19 acre Lot Size Floor Space 2629 sf 1996 Age \$1049 Taxes Tax Year 2017 MLS# 174042 Parking Spaces, Open

To view online scan this QR code with your smart

## 260 Ore House Road

FABULOUS Mount Baldy Chalet. Over 2,500 square feet with 5 bedrooms for all your family and friends. Vaulted "great room" with cedar ceilings creates a true mountain retreat. Ski-in, ski-out from this fully "turn-key" property including the furnishings, appliances, dishes, cookware - even the Skidoos are included. Low property taxes make this affordable for you and your family.