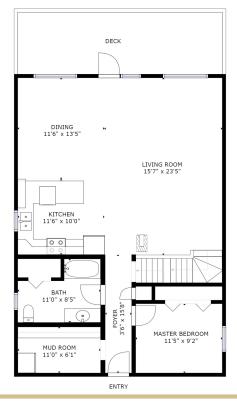

## 260 ORE HOUSE ROAD

\$480,000

260 Ore House Road Oliver

Oliver Rural Area 0.19 acre Lot Size Floor Space 2629 sf 1996 Age \$1049 Taxes Tax Year 2017 MLS# 174042 Parking Spaces, Open

To view online scan this QR code with your smart

## 260 Ore House Road

FABULOUS Mount Baldy Chalet. Over 2,500 square feet with 5 bedrooms for all your family and friends. Vaulted "great room" with cedar ceilings creates a true mountain retreat. Ski-in, ski-out from this fully "turn-key" property including the furnishings, appliances, dishes, cookware - even the Skidoos are included. Low property taxes make this affordable for you and your family.