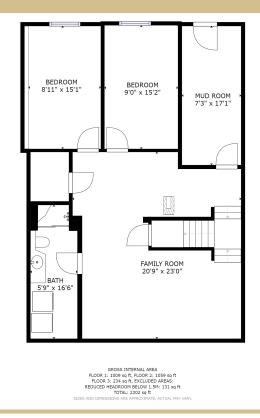

## 260 ORE HOUSE ROAD

\$480,000

260 Ore House Road Oliver

Oliver Rural Area 0.19 acre Lot Size Floor Space 2629 sf 1996 Age \$1049 Taxes Tax Year 2017 MLS# 174042 Parking Spaces, Open

To view online scan this QR code with your smart

## 260 Ore House Road

FABULOUS Mount Baldy Chalet. Over 2,500 square feet with 5 bedrooms for all your family and friends. Vaulted "great room" with cedar ceilings creates a true mountain retreat. Ski-in, ski-out from this fully "turn-key" property including the furnishings, appliances, dishes, cookware - even the Skidoos are included. Low property taxes make this affordable for you and your family.