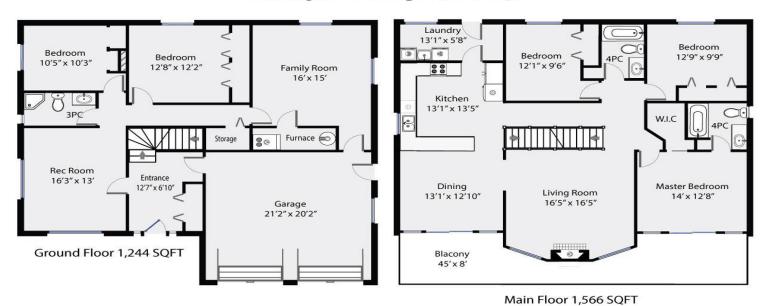

## About 1030 Farguharson Drive

Bright, sunny & spacious, this well maintained 2810sqft family home is nestled on a large .17 acre lot with Glacier & mountain range views. Located on a quiet cul-de-sac in desirable East Courtenay neighbourhood. Close proximity to Mark Isfeld school, parks, shops, Crown Isle, NIC & new hospital. Ground level features a double garage, welcoming foyer, recreation room, 3pc bath, 2 bedrooms, furnace/storage, Plus a family room (in-law suite potential!). Upstairs will impress with dining, living and master taking advantage of the southern exposure & views. Living room is a dream to entertain in & features a vaulted ceiling & gas fireplace. Also on this level is the laundry room leading to the backyard, 2 more bedrooms & a 4pc bathroom. The master suite features a walk-in closet, private 4pc ensuite & sliders to the front balcony. Neat & tidy, family oriented neighbourhood, quick possession available. Click the Multimedia Link to view a Virtual Tour of this home.

## 1030 Farquharson Drive

Total Square Footage 2,810 SQFT

PREPARED FOR EXCLUSIVE USE OF JAKOB CHRISTOPH
MEASUREMENTS ON PLANS ARE INTENDED FOR VISUAL
REFERENCE ONLY AND SHOULD BE VERIFIED.
ALL AREA SQFT TOTALS ARE INCLUSIVE OF EXTERIOR WALLS.
ALL INTERIOR DIMENSIONS ARE FROM INTERIOR WALLS.