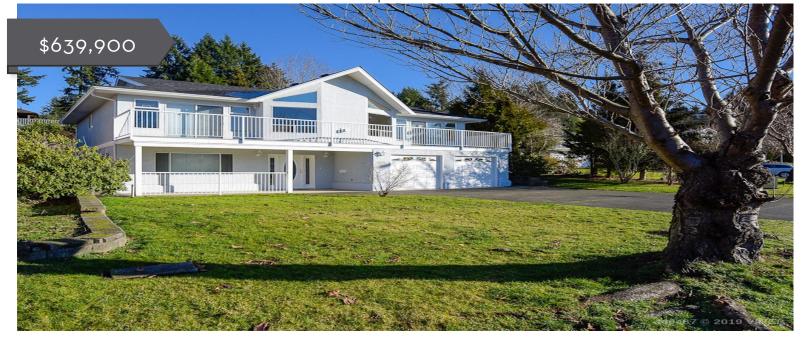

## CHRISTOPH

REAL ESTATE GROUP

1030 Farguharson Drive

BEDROOMS:5

BATH:3

SQ FOOTAGE: 2810

LOT ACRES:.17

LOCATION: Courtenay

## About 1030 Farguharson Drive

Bright, sunny & spacious, this well maintained 2810sqft family home is nestled on a large .17 acre lot with Glacier & mountain range views. Located on a quiet cul-de-sac in desirable East Courtenay neighbourhood. Close proximity to Mark Isfeld school, parks, shops, Crown Isle, NIC & new hospital. Ground level features a double garage, welcoming foyer, recreation room, 3pc bath, 2 bedrooms, furnace/storage, Plus a family room (in-law suite potential!). Upstairs will impress with dining, living and master taking advantage of the southern exposure & views. Living room is a dream to entertain in & features a vaulted ceiling & gas fireplace. Also on this level is the laundry room leading to the backyard, 2 more bedrooms & a 4pc bathroom. The master suite features a walk-in closet, private 4pc ensuite & sliders to the front balcony. Neat & tidy, family oriented neighbourhood, quick possession available. Click the Multimedia Link to view a Virtual Tour of this home.