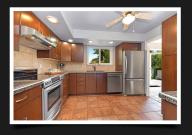

## 5 Bedroom Home with a 2 Bedroom Suite!

Ideal family home in the heart of Brentwood Bay, nestled in a quiet cul-de-sac with farmland across the street. This private and tranquil home set amid mature gardens is just a short walk to the village, marina, groceries, schools, parks, shops & cafes. This updated 1973 home has vinyl windows, forced-air natural gas heat, laminate & tile floors, granite tile kitchen countertops, and tile countertops & floors in the bathrooms. There are 3 Bdrs on the main floor, an ensuite off the primary bedroom, and a 2-Bdr suite downstairs. Two sets of French doors open onto a large deck that overlooks idyllic pastures and mature gardens. The 2-Bdr suite is spacious with lots of windows, a big kitchen, an oversized bathtub, and a wood-burning fireplace in the living room. BONUS: A huge shed/workshop is like a greenhouse with floor-to-ceiling windows overlooking a private secret patio. Ample parking includes space for RVs or tenants. This home checks all the boxes!