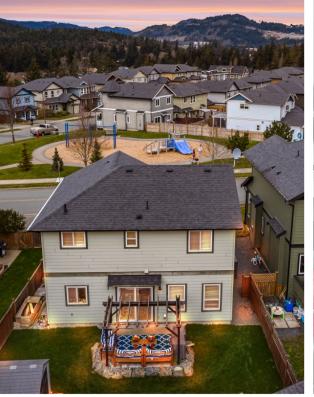

## 947 Kinglet Place

Gorgeous 3 bedroom & 3 bath home in Turnstone subdivision!

Quiet location away from the busy street and close to the forrested base of Triangle Mountain, this property offers privacy in the back yard & a great neighbourhood park with playground directly in front! Beautiful kitchen with stainless appliances & eating bar; living room with cozy natural gas fireplace and a separate family room, all with great natural lighting. The fine sprial staircase leads up to the bedroom level, with 2 full baths & the laundry room. There's a lovely landscaped backyard with patio, pergola and planter boxes for a relaxing summer experience! Premium features include high-end washer/dryer, new paint downstairs & upper hall, full screens, and a newer outdoor shed. Roof just treated for extended life. Walking distance to Happy Valley School and a short drive to Belmont shopping district, YMCA, Westills Arena & Stadium and everything else the Westshore has to offer! Don't miss this one - it won't last long!