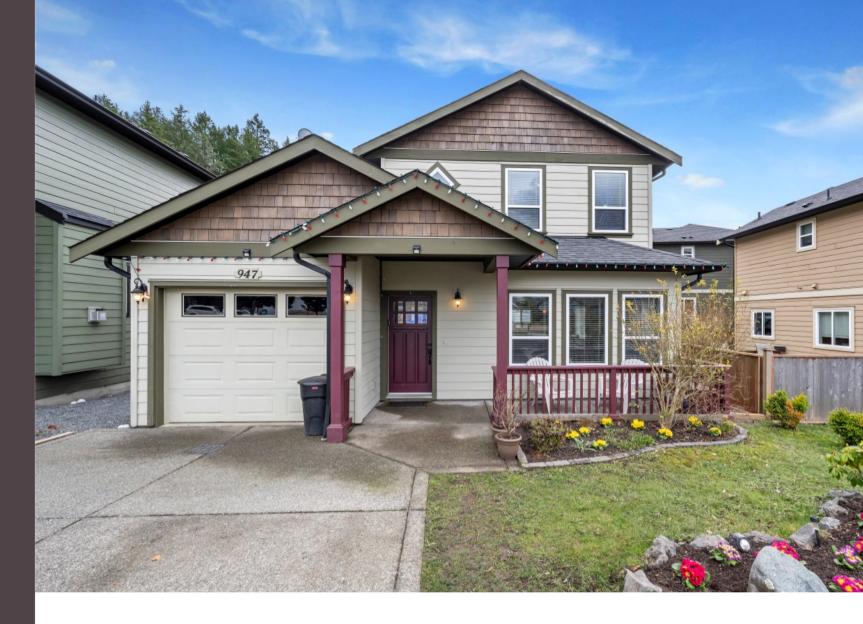

## 947 Kinglet Place

Gorgeous 3 bedroom & 3 bath home in Turnstone subdivision!

Quiet location away from the busy street and close to the forrested base of Triangle Mountain, this property offers privacy in the back yard & a great neighbourhood park with playground directly in front! Beautiful kitchen with stainless appliances & eating bar; living room with cozy natural gas fireplace and a separate family room, all with great natural lighting. The fine sprial staircase leads up to the bedroom level, with 2 full baths & the laundry room. There's a lovely landscaped backyard with patio, pergola and planter boxes for a relaxing summer experience! Premium features include high-end washer/dryer, new paint downstairs & upper hall, full screens, and a newer outdoor shed. Roof just treated for extended life. Walking distance to Happy Valley School and a short drive to Belmont shopping district, YMCA, Westills Arena & Stadium and everything else the Westshore has to offer! Don't miss this one - it won't last long!