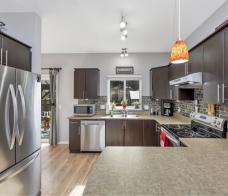

## 947 Kinglet Place

Gorgeous 3 bedroom & 3 bath home in Turnstone subdivision!

Quiet location away from the busy street and close to the forrested base of Triangle Mountain, this property offers privacy in the back yard & a great neighbourhood park with playground directly in front! Beautiful kitchen with stainless appliances & eating bar; living room with cozy natural gas fireplace and a separate family room, all with great natural lighting. The fine sprial staircase leads up to the bedroom level, with 2 full baths & the laundry room. There's a lovely landscaped backyard with patio, pergola and planter boxes for a relaxing summer experience! Premium features include high-end washer/dryer, new paint downstairs & upper hall, full screens, and a newer outdoor shed. Roof just treated for extended life. Walking distance to Happy Valley School and a short drive to Belmont shopping district, YMCA, Westills Arena & Stadium and everything else the Westshore has to offer! Don't miss this one - it won't last long!