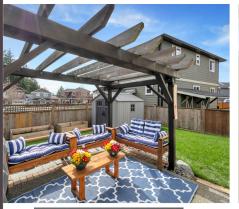

## 947 Kinglet Place

Gorgeous 3 bedroom & 3 bath home in Turnstone subdivision!

Quiet location away from the busy street and close to the forrested base of Triangle Mountain, this property offers privacy in the back yard & a great neighbourhood park with playground directly in front! Beautiful kitchen with stainless appliances & eating bar; living room with cozy natural gas fireplace and a separate family room, all with great natural lighting. The fine sprial staircase leads up to the bedroom level, with 2 full baths & the laundry room. There's a lovely landscaped backyard with patio, pergola and planter boxes for a relaxing summer experience! Premium features include high-end washer/dryer, new paint downstairs & upper hall, full screens, and a newer outdoor shed. Roof just treated for extended life. Walking distance to Happy Valley School and a short drive to Belmont shopping district, YMCA, Westills Arena & Stadium and everything else the Westshore has to offer! Don't miss this one - it won't last long!