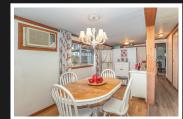

## 103-3560 Hallberg Road

Welcome home! This bright, sunny, south facing home features an open floor plan perfect for entertaining. A large kitchen island/breakfast bar is at the heart of the home. The spacious master bedroom has plenty of room for a seating area or office space (previously renovated from a 2 bedroom, but the wall could be replaced). A private courtyard off the dining room provides a perfect haven for your morning coffee or a bbq with friends. There is a wired 10x19' workshop at the rear of the fully fenced and landscaped yard. 2 pets are allowed with park manager approval. Ask your Realtor for a copy of the park rules for this family friendly park.