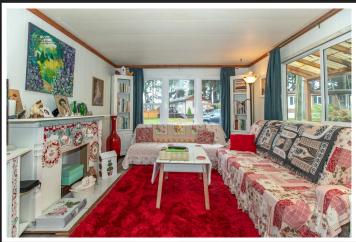

## 103-3560 Hallberg Road

Welcome home! This bright, sunny, south facing home features an open floor plan perfect for entertaining. A large kitchen island/breakfast bar is at the heart of the home. The spacious master bedroom has plenty of room for a seating area or office space (previously renovated from a 2 bedroom, but the wall could be replaced). A private courtyard off the dining room provides a perfect haven for your morning coffee or a bbq with friends. There is a wired 10x19' workshop at the rear of the fully fenced and landscaped yard. 2 pets are allowed with park manager approval. Ask your Realtor for a copy of the park rules for this family friendly park.