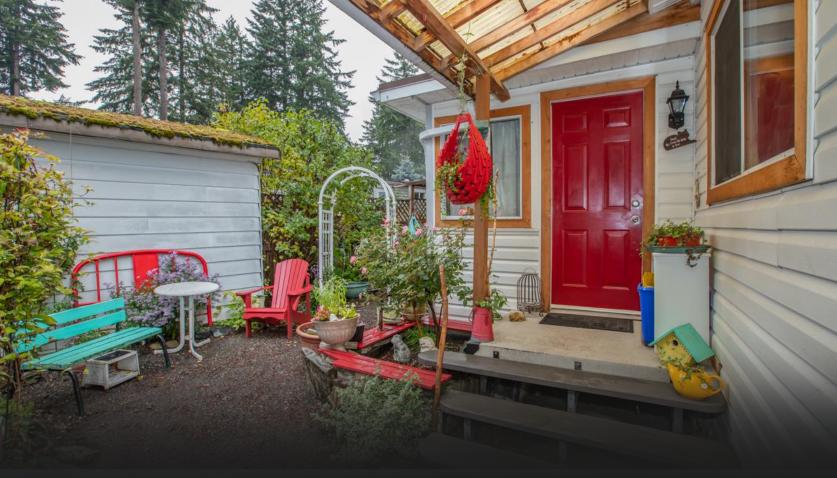

## 103-3560 Hallberg Road

Welcome home! This bright, sunny, south facing home features an open floor plan perfect for entertaining. A large kitchen island/breakfast bar is at the heart of the home. The spacious master bedroom has plenty of room for a seating area or office space (previously renovated from a 2 bedroom, but the wall could be replaced). A private courtyard off the dining room provides a perfect haven for your morning coffee or a bbq with friends. There is a wired 10x19' workshop at the rear of the fully fenced and landscaped yard. 2 pets are allowed with park manager approval. Ask your Realtor for a copy of the park rules for this family friendly park.