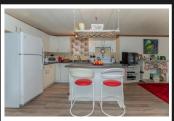

## 103-3560 Hallberg Road

Welcome home! This bright, sunny, south facing home features an open floor plan perfect for entertaining. A large kitchen island/breakfast bar is at the heart of the home. The spacious master bedroom has plenty of room for a seating area or office space (previously renovated from a 2 bedroom, but the wall could be replaced). A private courtyard off the dining room provides a perfect haven for your morning coffee or a bbq with friends. There is a wired 10x19' workshop at the rear of the fully fenced and landscaped yard. 2 pets are allowed with park manager approval. Ask your Realtor for a copy of the park rules for this family friendly park.