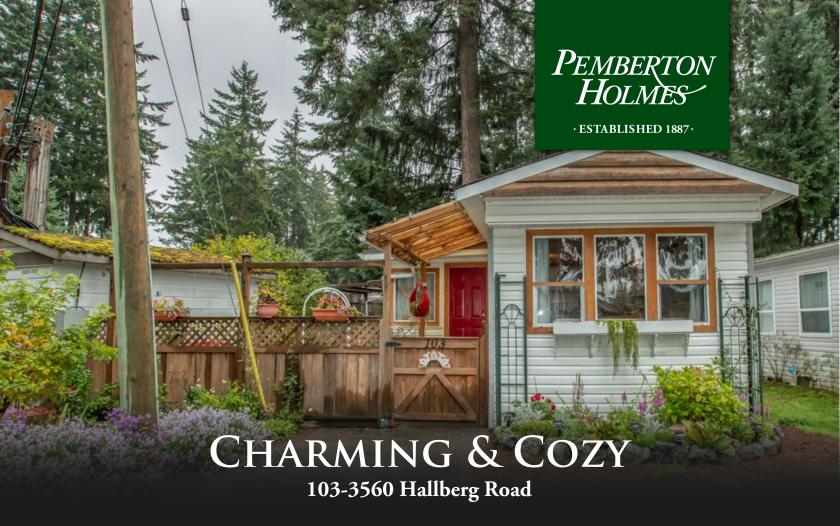

## 103-3560 Hallberg Road

Welcome home! This bright, sunny, south facing home features an open floor plan perfect for entertaining. A large kitchen island/breakfast bar is at the heart of the home. The spacious master bedroom has plenty of room for a seating area or office space (previously renovated from a 2 bedroom, but the wall could be replaced). A private courtyard off the dining room provides a perfect haven for your morning coffee or a bbq with friends. There is a wired 10x19' workshop at the rear of the fully fenced and landscaped yard. 2 pets are allowed with park manager approval. Ask your Realtor for a copy of the park rules for this family friendly park.