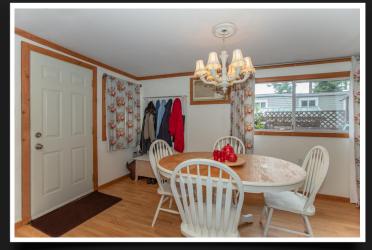

## 103-3560 Hallberg Road

Welcome home! This bright, sunny, south facing home features an open floor plan perfect for entertaining. A large kitchen island/breakfast bar is at the heart of the home. The spacious master bedroom has plenty of room for a seating area or office space (previously renovated from a 2 bedroom, but the wall could be replaced). A private courtyard off the dining room provides a perfect haven for your morning coffee or a bbq with friends. There is a wired 10x19' workshop at the rear of the fully fenced and landscaped yard. 2 pets are allowed with park manager approval. Ask your Realtor for a copy of the park rules for this family friendly park.