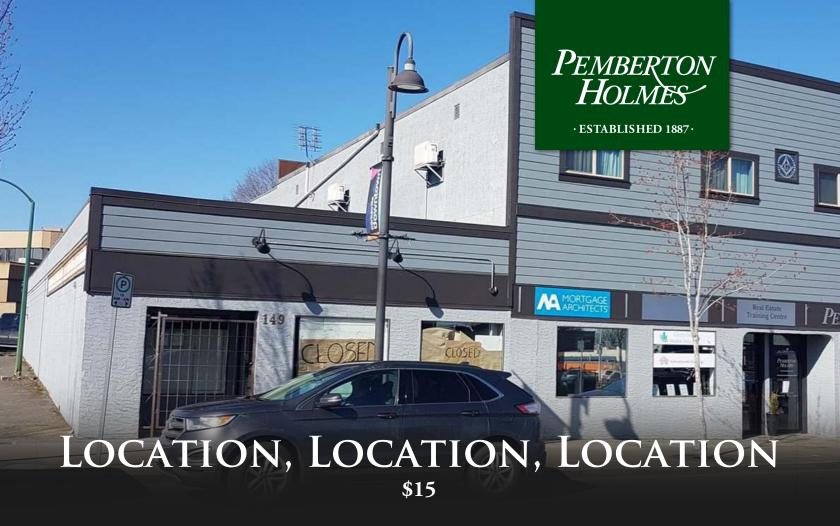

## 149 Alberni Hwy, Parkville

Location!Location!Location! This building is in a highly visible location right on Alberni Highway in the middle of the Parksville down town core. This building is zoned C-3 which allows mixed use of building (retail, trade, office, studio, etc). If your timing is right, building is undergoing a major renovation so you may be able to customize this large rental space specifically to meet your needs. Everything will be brand new..Lots of vehicle and foot traffic especially during our super busy tourist season. Walking distance to banks, other professional offices, restaurants, coffee shops and of course, the beautiful Parksville Beach.