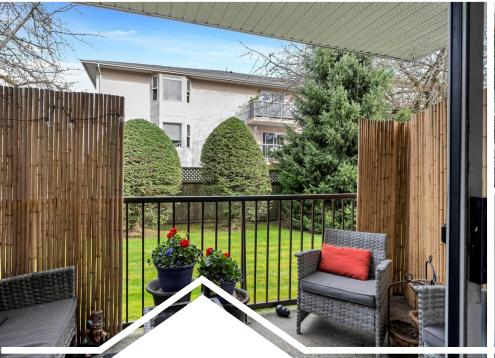

## Tastefully decorated & well cared for

This 2 bedroom, 1 bathroom ground floor corner unit is perfect for those seeking easy access and bright, open living spaces. It features a sliding glass door leading to a rear yard and plenty of windows which allow for an abundance of natural light. The primary bedroom is generously sized with a walk-in closet, while the unit also boasts convenient in-suite laundry. The unit has been tastefully decorated and features newer high end laminate flooring. Enjoy warm summer evenings on the covered and fenced rear patio off the living room. Ideally located within walking distance to shopping, trails, recreation and more, this is the perfect place to call home.