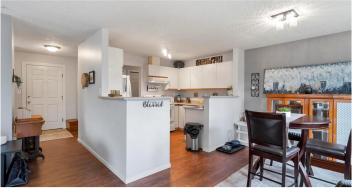

## Tastefully decorated & well cared for

This 2 bedroom, 1 bathroom ground floor corner unit is perfect for those seeking easy access and bright, open living spaces. It features a sliding glass door leading to a rear yard and plenty of windows which allow for an abundance of natural light. The primary bedroom is generously sized with a walk-in closet, while the unit also boasts convenient in-suite laundry. The unit has been tastefully decorated and features newer high end laminate flooring. Enjoy warm summer evenings on the covered and fenced rear patio off the living room. Ideally located within walking distance to shopping, trails, recreation and more, this is the perfect place to call home.