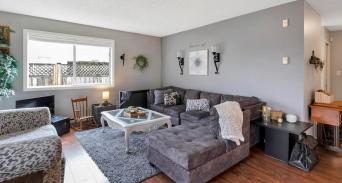

## Tastefully decorated & well cared for

This 2 bedroom, 1 bathroom ground floor corner unit is perfect for those seeking easy access and bright, open living spaces. It features a sliding glass door leading to a rear yard and plenty of windows which allow for an abundance of natural light. The primary bedroom is generously sized with a walk-in closet, while the unit also boasts convenient in-suite laundry. The unit has been tastefully decorated and features newer high end laminate flooring. Enjoy warm summer evenings on the covered and fenced rear patio off the living room. Ideally located within walking distance to shopping, trails, recreation and more, this is the perfect place to call home.