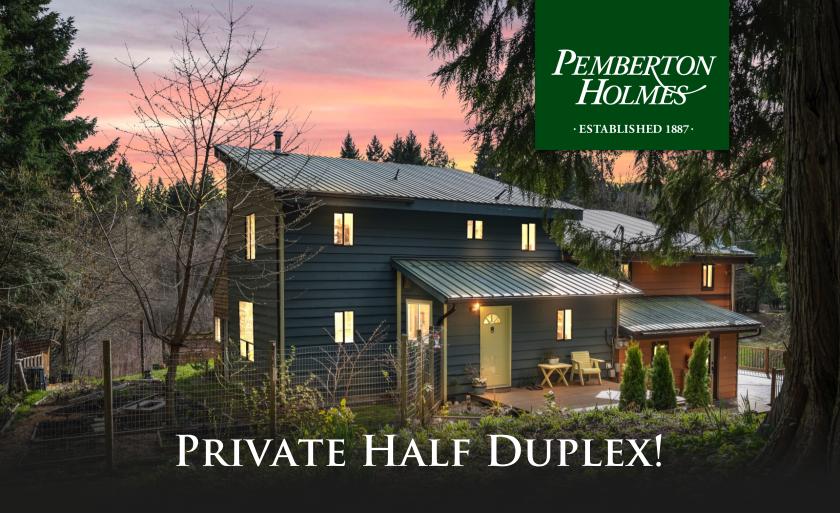

## 5002 Culverton Rd

West coast rural refinement just 10 km from the Duncan hospital. Sleep peacefully to the sounds of the forest in this private half duplex which sits on 3 park like acres (including 1 shared acre, plus each residence has its own private acre), with a garden, fruit trees and beautiful vista. Enjoy the 2 bedroom, 2 bathroom modern farmhouse design, and cozy up by the wood stove with a good book. Enjoy the absolute peace and quiet of this property. Nestled beside an 80+ acre farm, there is no traffic to be seen and rarely heard. Wake up to the sounds of nature. The south facing sloped backyard spans an acre with lovely vistas of trees and pastures. The yard boasts pear, cherry, apple, hazelnut, and edible chestnut trees, and the side garden is fully fenced. There is a variety of wildlife in the neighbourhood including bears, elk, and cougars. Trails located within 8 km for hikers and runners. The neighbours are professional and pleasant. Shared systems have been