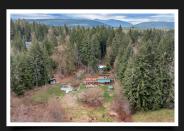

## 5002 Culverton Rd

West coast rural refinement just 10 km from the Duncan hospital. Sleep peacefully to the sounds of the forest in this private half duplex which sits on 3 park like acres (including 1 shared acre, plus each residence has its own private acre), with a garden, fruit trees and beautiful vista. Enjoy the 2 bedroom, 2 bathroom modern farmhouse design, and cozy up by the wood stove with a good book. Enjoy the absolute peace and quiet of this property. Nestled beside an 80+ acre farm, there is no traffic to be seen and rarely heard. Wake up to the sounds of nature. The south facing sloped backyard spans an acre with lovely vistas of trees and pastures. The yard boasts pear, cherry, apple, hazelnut, and edible chestnut trees, and the side garden is fully fenced. There is a variety of wildlife in the neighbourhood including bears, elk, and cougars. Trails located within 8 km for hikers and runners. The neighbours are professional and pleasant. Shared systems have been