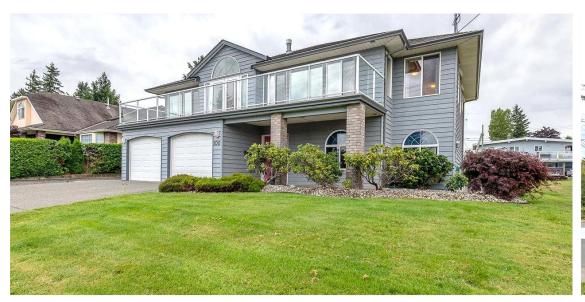

## Centrally Located with Ocean Veiws

Suite Potential, Large Yard, RV Parking

\$599,500

100 Birch S Street, Campbell River

Location: Campbell River

Bedrooms: 5 Ensuite: Yes

Floor Space: 2636 sq ft

.19 ac

\$ 4917. (2019) Taxes: Parking: Double Garage

MLS No: 459244

Ocean view 5 bdrm, 3 bath, 2636 sq ft custom home located in quiet Campbell River area minutes to schools, new hospital, shopping, Rec Centre & a short stroll to downtown local tourist attractions Meticulously maintained & move in ready this open plan home has large bright windows, vaulted living room with hardwood floors, dining with French doors & entertaining sundeck to enjoy the ocean and

## 100 Birch S Street

This open plan home has large bright windows, vaulted living room with hardwood floors, dining with French doors & entertaining sundeck to enjoy the ocean and mountain views. The upper level offers spacious white kitchen with breakfast nook, master with spa-like ensuite, 2 bdrms, & laundry with outdoor deck access. Features include natural gas fireplace, forced air natural gas furnace, heat exchange, loads of cabinetry & in-closet lighting. The daylight entry leads to a large rec room, 2 bdrms, bath & double garage access. Lots of room for everyone with suite potential. Lovely level backyard with sunny patio, low maintenance landscaping with irrigation. Waiting for your personal touch!