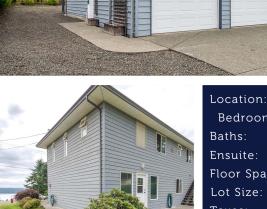

## Centrally Located with Ocean Veiws

Suite Potential, Large Yard, RV Parking

\$599,500

100 Birch S Street, Campbell River

Location: Campbell River

Bedrooms: 5 Ensuite: Yes

Floor Space: 2636 sq ft

.19 ac

\$ 4917. (2019) Taxes: Parking: Double Garage

MLS No: 459244

Ocean view 5 bdrm, 3 bath, 2636 sq ft custom home located in quiet Campbell River area minutes to schools, new hospital, shopping, Rec Centre & a short stroll to downtown local tourist attractions Meticulously maintained & move in ready this open plan home has large bright windows, vaulted living room with hardwood floors, dining with French doors & entertaining sundeck to enjoy the ocean and