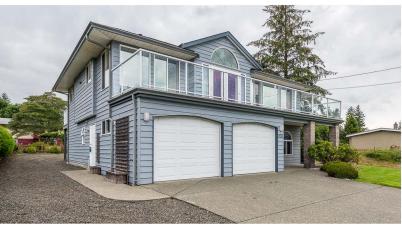

## Centrally Located with Ocean Veiws

Suite Potential, Large Yard, RV Parking

\$599,500

100 Birch S Street, Campbell River

Location: Campbell River

Bedrooms: 5 Ensuite: Yes

Floor Space: 2636 sq ft

.19 ac

\$ 4917. (2019) Taxes: Parking: Double Garage

MLS No: 459244

Ocean view 5 bdrm, 3 bath, 2636 sq ft custom home located in quiet Campbell River area minutes to schools, new hospital, shopping, Rec Centre & a short stroll to downtown local tourist attractions Meticulously maintained & move in ready this open plan home has large bright windows, vaulted living room with hardwood floors, dining with French doors & entertaining sundeck to enjoy the ocean and

## 100 Birch S Street

This open plan home has large bright windows, vaulted living room with hardwood floors, dining with French doors & entertaining sundeck to enjoy the ocean and mountain views. The upper level offers spacious white kitchen with breakfast nook, master with spa-like ensuite, 2 bdrms, & laundry with outdoor deck access. Features include natural gas fireplace, forced air natural gas furnace, heat exchange, loads of cabinetry & in-closet lighting. The daylight entry leads to a large rec room, 2 bdrms, bath & double garage access. Lots of room for everyone with suite potential. Lovely level backyard with sunny patio, low maintenance landscaping with irrigation. Waiting for your personal touch!