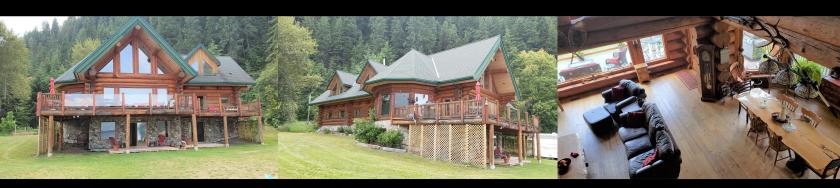

## 11866 Highway 31

Pristine Waterfront Log home in peaceful Lardeau with million-dollar View. This home is at the End of gorgeous Kootenay Lake is your ultimate paradise property. Over 4000 sqft of finished floor area, nicely sited on .8 Acre Waterfront Lot. Accretion already is taken and has over 176' of water frontage with a registered Dock that has the ability to accept a variety of watercraft or even a floatplane. Upstairs 3 bedrooms with one full bath. The main floor boasts amazing open concept living area, Great Room w/Rock Fireplace, Half Bath, Dining Room, Kitchen, Master Bedroom/Ensuite, Vaulted Ceilings throughout and a view from every angle. Downstairs is finished with an in-law suite with its own entrance of sliding glass doors and deck or vacation rental the whole house that can accommodate 13 people.