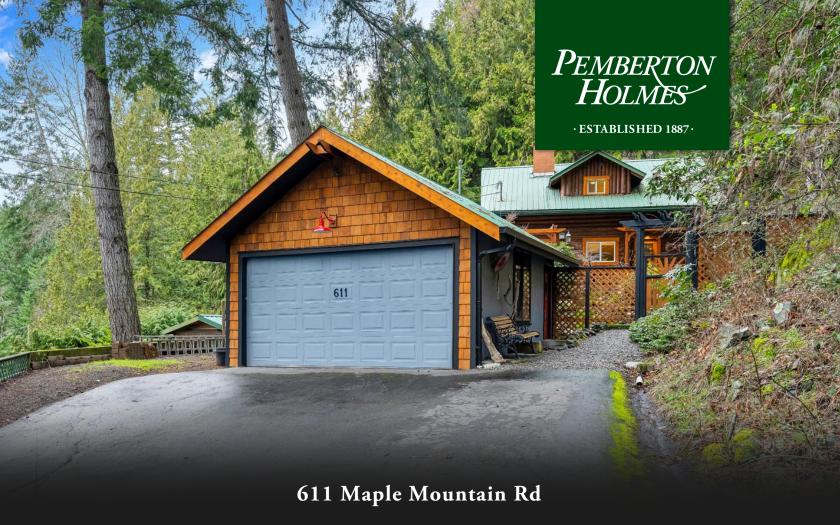

## 611 Maple Mountain Rd

This charming log home rests on a private hillside with ocean views. The living areas are filled with natural light and a rustic woodstove adorns the open living space, complemented by a cozy sunroom to relax in. Additionally, there's an office area that could easily serve as a third bedroom, adding versatility. Upstairs you find a spacious master suite that leads out to a sunny patio, offering potential for adding an ensuite bathroom. You will also find a second bedroom and large flex space. Step outside to relish the beautifully landscaped grounds and expansive deck, perfect for firing up the barbecue and hosting gatherings, all while basking in the warmth of the southern exposure. A separate double garage and low-maintenance metal roofs complete the picture. Located near amenities in the Cowichan Valley, with convenient access to the ocean, pickleball and tennis courts, a dog park, playground, and scenic hiking trails, all mere moments from your front door