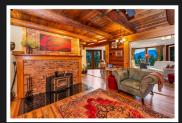

## 611 Maple Mountain Rd

This charming log home rests on a private hillside with ocean views. The living areas are filled with natural light and a rustic woodstove adorns the open living space, complemented by a cozy sunroom to relax in. Additionally, there's an office area that could easily serve as a third bedroom, adding versatility. Upstairs you find a spacious master suite that leads out to a sunny patio, offering potential for adding an ensuite bathroom. You will also find a second bedroom and large flex space. Step outside to relish the beautifully landscaped grounds and expansive deck, perfect for firing up the barbecue and hosting gatherings, all while basking in the warmth of the southern exposure. A separate double garage and low-maintenance metal roofs complete the picture. Located near amenities in the Cowichan Valley, with convenient access to the ocean, pickleball and tennis courts, a dog park, playground, and scenic hiking trails, all mere moments from your front door