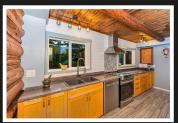

## 611 Maple Mountain Rd

This charming log home rests on a private hillside with ocean views. The living areas are filled with natural light and a rustic woodstove adorns the open living space, complemented by a cozy sunroom to relax in. Additionally, there's an office area that could easily serve as a third bedroom, adding versatility. Upstairs you find a spacious master suite that leads out to a sunny patio, offering potential for adding an ensuite bathroom. You will also find a second bedroom and large flex space. Step outside to relish the beautifully landscaped grounds and expansive deck, perfect for firing up the barbecue and hosting gatherings, all while basking in the warmth of the southern exposure. A separate double garage and low-maintenance metal roofs complete the picture. Located near amenities in the Cowichan Valley, with convenient access to the ocean, pickleball and tennis courts, a dog park, playground, and scenic hiking trails, all mere moments from your front door