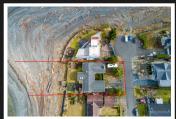

## 969 Surfside Drive, Qualicum Beach

OCEANFRONT WALK-ON with Stunning Ocean, Island, Mountain Views, Qualicum Beach, Mid-Vancouver Island exceptional Location on Desirable "One Of A Kind" Surfside Drive, Walk right onto the Magnificent Beach from your Own Backyard. Older Rancher/Bungalow, very nice functional Floor Plan, open Kitchen, Family Room with expansive Views from most areas of this Room. Walk out into a very special Sun Room and simply take in the Views and the most Special Sun Sets you will ever experience. Also offers nice Master with Ensuite and Walk-In Closet, a good sized second Bedroom, 4 pc Main Bath plus a very Private Living Room c/w Wood Fireplace currently not used, Large covered Patio Area ideal for BBQs and Family Gatherings, Double Attached Garage along with lots of other Parking room. All located on a good sized Oceanfront Lot on a very quiet Street and don't forget those very Special Sunsets and Ocean Wildlife activity, here is that Jewel Property for You.