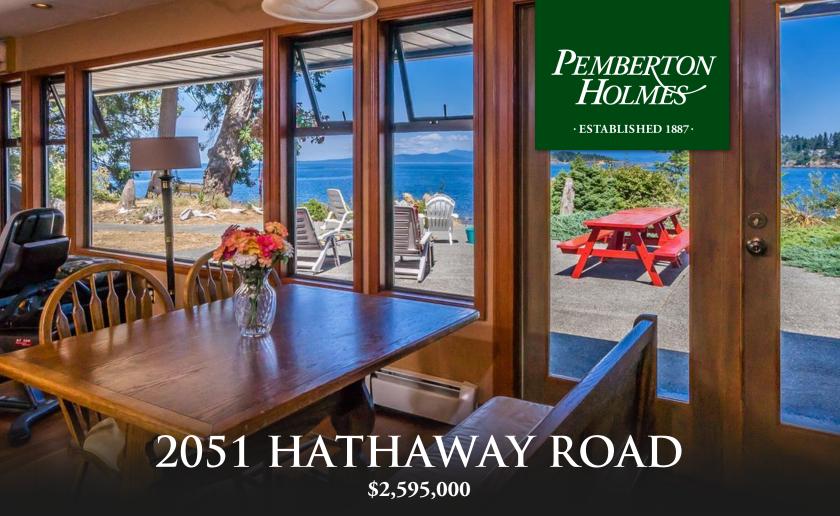

## 2051 Hathaway Road, Nanoose

Spectacular private oceanfront acreage. This end of the road serene and park like estate offers a rare chance to enjoy a one of a kind location, with views second to none. A secluded and private little know location in Nanoose Bay. The ocean air is invigorating and the sunsets are spectacular. Enjoy an exemplary piece of Westcoast lifestyle, that includes whale watching, paddle boarding, kayaking, sailing, waterskiing and scuba diving a few steps away from the patio. Over 3 acres of level old growth forest and sunny pasture all tucked away on a quiet cul de sac location. This enchanting site brings the wildlife into view without leaving your chair. The 300' walk on waterfront offers inspiring views across the Strait of Georgia. No matter what the season, the oceanfront views are the reason this outstanding property has so much to offer! An exceptional offering in the Seahaven enclave of legacy homes. This carefully selected and constructed site is protected from most storms and rough seas, but perched at the water's edge to enjoy all nature has to offer! This carefully selected and constructed site is protected from most storms and rough seas, but perched at the water's edge to enjoy all nature has to offer.

Priced at \$2,595,000

Z5 Nanoose Area Bedrooms Bathrooms Lot Size Floor Space

5919

1979 Age 9462 Taxes 2019 Tax Year MLS# 464979

JOLENE AARBO

Pemberton Holmes - Parksville

Scan this QR Code with your smart phone