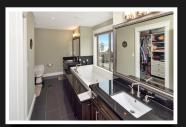

## 11 BEDROOMS, 9 BATHROOMS

Fabulous 180 degree Ocean View on a Glorious Quiet Private property in Gordon Head. LARGE LOT of 21,376 sq.ft. near the Gordon Point area. LARGE CUSTOM BUILT HOME of 6,348 sq.ft. was built by the owner in 2010. This quality built home features: 3 Car Garage (and with an additional separate garage in the back of house), Gourmet kitchen and Spice Kitchen on the main floor, Top quality appliance, 400amp power to the house, Movie/Entertainment area for family, In-Law Suite, Bonus room, etc. Come check out your Destined Home!