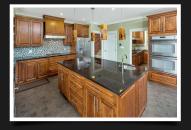

## 11 BEDROOMS, 9 BATHROOMS

Fabulous 180 degree Ocean View on a Glorious Quiet Private property in Gordon Head. LARGE LOT of 21,376 sq.ft. near the Gordon Point area. LARGE CUSTOM BUILT HOME of 6,348 sq.ft. was built by the owner in 2010. This quality built home features: 3 Car Garage (and with an additional separate garage in the back of house), Gourmet kitchen and Spice Kitchen on the main floor, Top quality appliance, 400amp power to the house, Movie/Entertainment area for family, In-Law Suite, Bonus room, etc. Come check out your Destined Home!