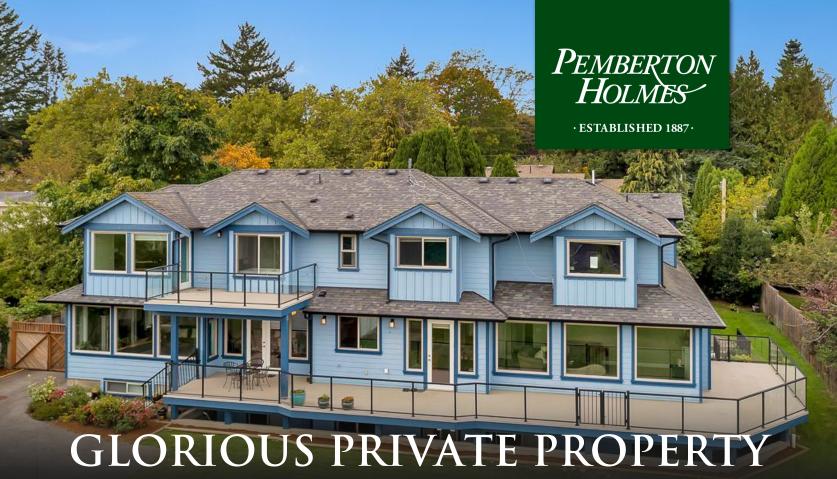

## 11 BEDROOMS, 9 BATHROOMS

Fabulous 180 degree Ocean View on a Glorious Quiet Private property in Gordon Head. LARGE LOT of 21,376 sq.ft. near the Gordon Point area. LARGE CUSTOM BUILT HOME of 6,348 sq.ft. was built by the owner in 2010. This quality built home features: 3 Car Garage (and with an additional separate garage in the back of house), Gourmet kitchen and Spice Kitchen on the main floor, Top quality appliance, 400amp power to the house, Movie/Entertainment area for family, In-Law Suite, Bonus room, etc. Come check out your Destined Home!