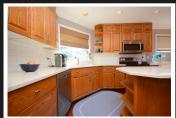

## BEDROOMS 4, BATHROOMS 3

This 4 bed/3 bathroom executive home not only has lovely curb appeal and a sunny 15,000+sq. ft. corner lot, but it is meticulously looked after. New quartz counters in the warm oak kitchen and upstairs bathrooms, downstairs is marble. Gleaming Brazilian Cherry hardwood floors throughout most of the main floor, accented by beautiful coved ceilings. Lovely dining and living room with a very large family room on the main c/w office/den all warmed by a propane fireplace and propane stove. Upstairs has 3 spacious bedrooms with new laminate flooring plus a large master with a nice walk in closet. New vinyl floors in both upstairs baths. The home has a heat pump (for the main floor) and a built in vacuum. Nice dry crawlspace for storage to boot. If you want gas, it is at the street and easy to hook up to. Enjoy your bright manicured back yard. The property has underground sprinklers and a new roof was put on in 2006. Make this great Dean Park home yours!!