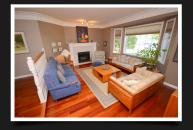

## BEDROOMS 4, BATHROOMS 3

This 4 bed/3 bathroom executive home not only has lovely curb appeal and a sunny 15,000+sq. ft. corner lot, but it is meticulously looked after. New quartz counters in the warm oak kitchen and upstairs bathrooms, downstairs is marble. Gleaming Brazilian Cherry hardwood floors throughout most of the main floor, accented by beautiful coved ceilings. Lovely dining and living room with a very large family room on the main c/w office/den all warmed by a propane fireplace and propane stove. Upstairs has 3 spacious bedrooms with new laminate flooring plus a large master with a nice walk in closet. New vinyl floors in both upstairs baths. The home has a heat pump (for the main floor) and a built in vacuum. Nice dry crawlspace for storage to boot. If you want gas, it is at the street and easy to hook up to. Enjoy your bright manicured back yard. The property has underground sprinklers and a new roof was put on in 2006. Make this great Dean Park home yours!!