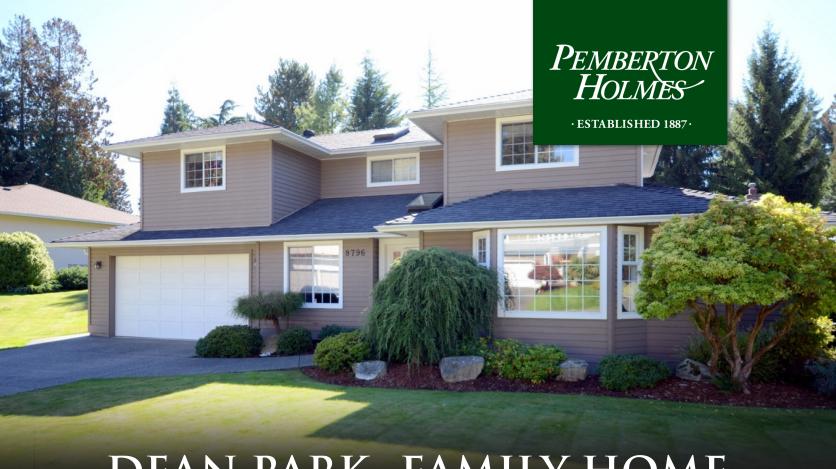

## DEAN PARK-FAMILY HOME

8796 Cordero Cres

## BEDROOMS 4, BATHROOMS 3

This 4 bed/3 bathroom executive home not only has lovely curb appeal and a sunny 15,000+sq. ft. corner lot, but it is meticulously looked after. New quartz counters in the warm oak kitchen and upstairs bathrooms, downstairs is marble. Gleaming Brazilian Cherry hardwood floors throughout most of the main floor, accented by beautiful coved ceilings. Lovely dining and living room with a very large family room on the main c/w office/den all warmed by a propane fireplace and propane stove. Upstairs has 3 spacious bedrooms with new laminate flooring plus a large master with a nice walk in closet. New vinyl floors in both upstairs baths. The home has a heat pump (for the main floor) and a built in vacuum. Nice dry crawlspace for storage to boot. If you want gas, it is at the street and easy to hook up to. Enjoy your bright manicured back yard. The property has underground sprinklers and a new roof was put on in 2006. Make this great Dean Park home yours!!