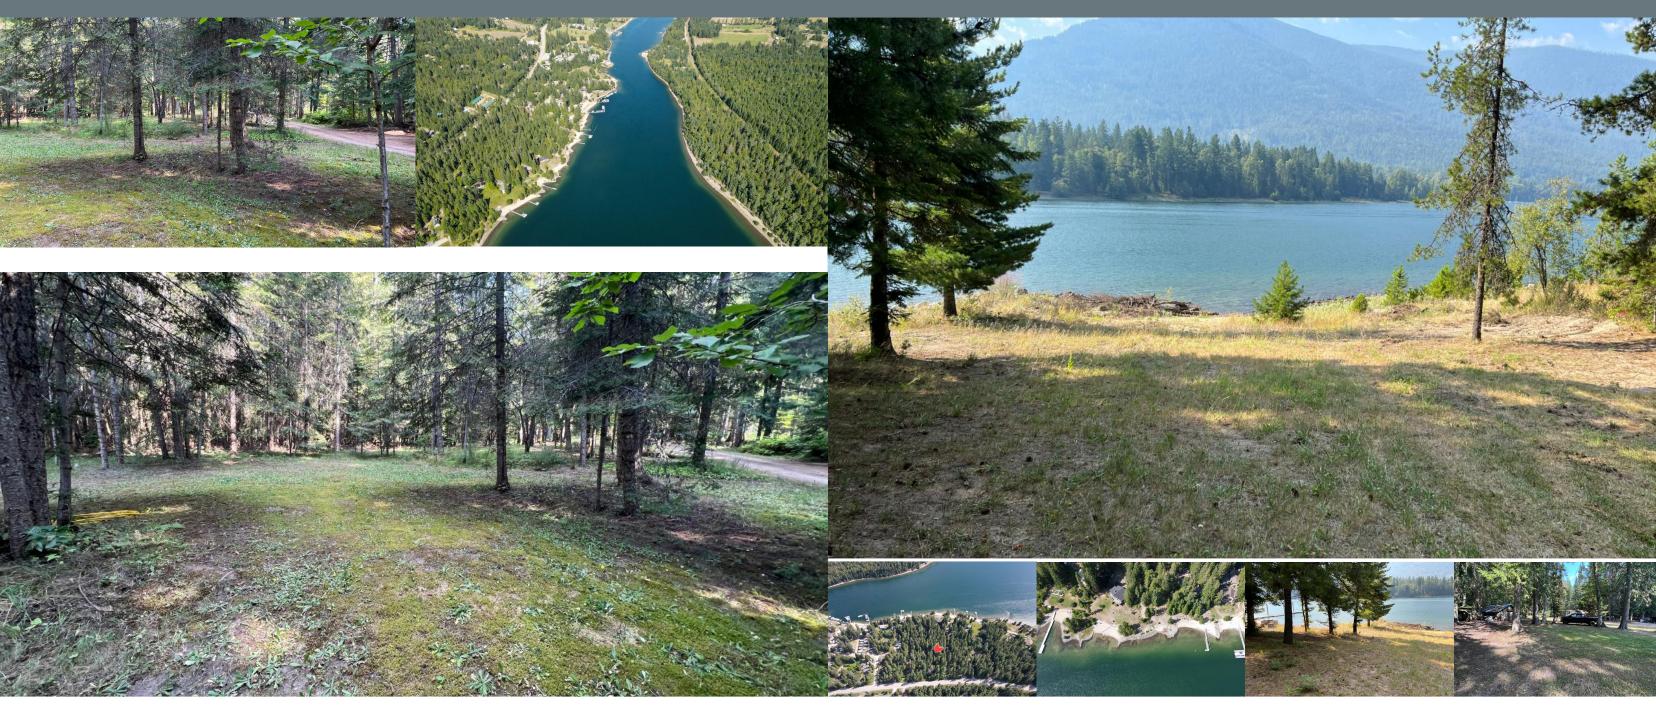

Age Taxes Tax Year MLS# Parking

3451 2023 2474961

Lot 1 Highway 3a

Explore the exceptional opportunity to own a 2.87-acre lakefront lot on Nelson's North Shore. The gently sloping, unzoned land provides around 175 feet of beachfront, ensuring privacy and a serene environment. Imagine building your dream home with panoramic lake views or creating a cozy cottage retreat. Conveniently located near Balfour, this property offers both tranquility and accessibility. Seize this chance to own a versatile piece of lakeside paradise!