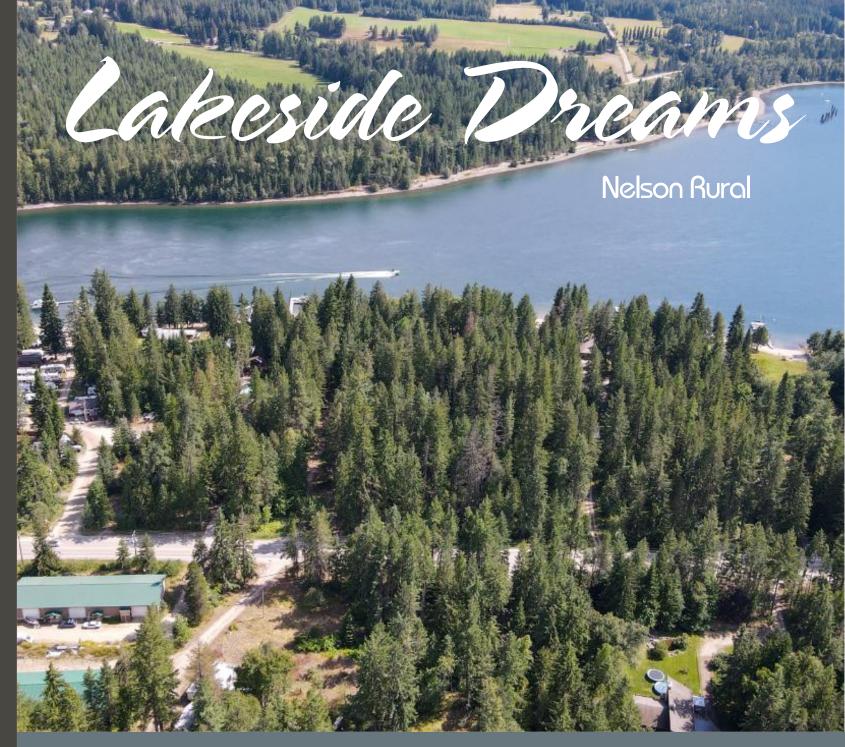

Age Taxes Tax Year MLS# Parking

3451 2023 2474961

Lot 1 Highway 3a

Explore the exceptional opportunity to own a 2.87-acre lakefront lot on Nelson's North Shore. The gently sloping, unzoned land provides around 175 feet of beachfront, ensuring privacy and a serene environment. Imagine building your dream home with panoramic lake views or creating a cozy cottage retreat. Conveniently located near Balfour, this property offers both tranquility and accessibility. Seize this chance to own a versatile piece of lakeside paradise!