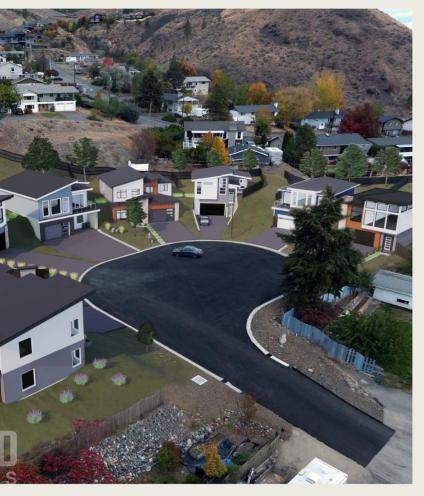

## Sage Hills Estates

Lots starting \$279,900

Executive style Subdivision

Lot size 5200 to 17975 sq ft

Welcome to Sage Hill Estates, Westsyde's newest executive style subdivision and future site of 2025 TRU Training House. These lots range in size from 5200 sq feet to 17975 sq feet and will offer beautiful views of the city as well as a panoramic mountain view. Sage Hill Estates is situated on a new Cut-de-sac at the end of Sage Drive, only a short walk to Westsyde Elementary, Save-On Foods, pubic transportation and only a short drive to many other amenities that Westsyde has to offer including Privato winery, the Dunes golf course., riverside walking trails and parks. The subdivision is ready to be built on with all paving and servicing completed. Please review Developers Disclosure for further information. Property taxes TBD