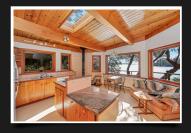

## 1966 Gillespie Rd

OCEANFRONT Family-owned property for almost 60 years; you will not want to miss out on the rare opportunity to own this 7.50 Acre woodland property. Large Douglas fir, cedar, and Arbutus trees tower above the scenic 1200 ft low-bank shoreline. A West Coast-designed cottage is facing due west enjoying spectacular year-round sunsets while overlooking a sandy pebble beach, giving you extraordinary amounts of privacy and barefoot luxury on one of the best swimming beaches in Sooke Harbour. The confined waters of Sooke Basin provide a safe and beautiful environment for kayaking, canoeing, sailing, and a safe seasonal anchorage for larger boats. Private and secluded property, but easily accessible by car from Victoria and a short drive to either Sooke or Langford for shopping. Stickleback West Coast Eatery and 17-Mile Pub are within walking distance. The adjacent Galloping Goose Trail provides easy walking and cycling to views around the Harbour, and to parks at Roche Cove and Matheson Lake.