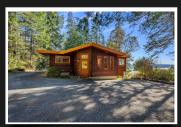

## 1966 Gillespie Rd

OCEANFRONT Family-owned property for almost 60 years; you will not want to miss out on the rare opportunity to own this 7.50 Acre woodland property. Large Douglas fir, cedar, and Arbutus trees tower above the scenic 1200 ft low-bank shoreline. A West Coast-designed cottage is facing due west enjoying spectacular year-round sunsets while overlooking a sandy pebble beach, giving you extraordinary amounts of privacy and barefoot luxury on one of the best swimming beaches in Sooke Harbour. The confined waters of Sooke Basin provide a safe and beautiful environment for kayaking, canoeing, sailing, and a safe seasonal anchorage for larger boats. Private and secluded property, but easily accessible by car from Victoria and a short drive to either Sooke or Langford for shopping. Stickleback West Coast Eatery and 17-Mile Pub are within walking distance. The adjacent Galloping Goose Trail provides easy walking and cycling to views around the Harbour, and to parks at Roche Cove and Matheson Lake.