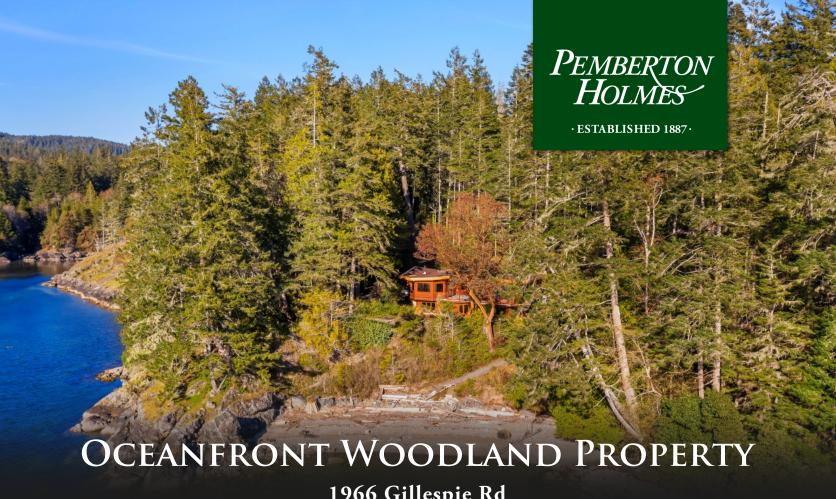

## 1966 Gillespie Rd

OCEANFRONT Family-owned property for almost 60 years; you will not want to miss out on the rare opportunity to own this 7.50 Acre woodland property. Large Douglas fir, cedar, and Arbutus trees tower above the scenic 1200 ft low-bank shoreline. A West Coast-designed cottage is facing due west enjoying spectacular year-round sunsets while overlooking a sandy pebble beach, giving you extraordinary amounts of privacy and barefoot luxury on one of the best swimming beaches in Sooke Harbour. The confined waters of Sooke Basin provide a safe and beautiful environment for kayaking, canoeing, sailing, and a safe seasonal anchorage for larger boats. Private and secluded property, but easily accessible by car from Victoria and a short drive to either Sooke or Langford for shopping. Stickleback West Coast Eatery and 17-Mile Pub are within walking distance. The adjacent Galloping Goose Trail provides easy walking and cycling to views around the Harbour, and to parks at Roche Cove and Matheson Lake.