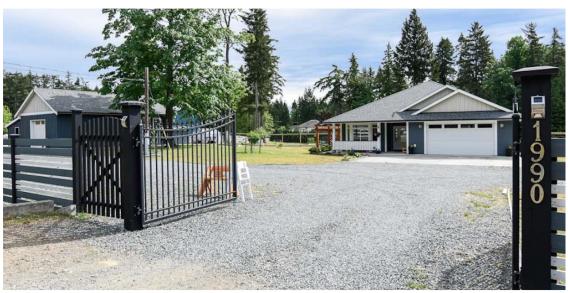

## **SEAL BAY RANCHER WITH SHOP**

1.88 Acres in a Dream Location

\$959,000

1990 Quenville Road, Comox

Area Comox Peninsula Bedrooms

Baths

Floor Space 1,881 sq ft Age Built in 2015 Parking

Double Garage Det.

## 1990 Quenville Road

Sought after Seal Bay Estates custom rancher, situated on 1.88 gorgeous ac. with 1881 sq ft, 3 bdrms family room, 3 baths home & fabulous detached finished 1136 sq ft shop & storage area. Enjoy the vistas from the exterior patios with pergolas & the covered front porch perfect for entertaining. This gated, fenced & level park like lot is the perfect blend of lawn, mature trees, garden with shed & detached workshop. Light and bright with extras such as hand scraped flooring throughout, beautiful built-in china cabinet, crown molding & over height ceilings. The island kitchen with eating bar & adjoining family room is a chef's delight with rich full height cabinets & pendant lighting. The master bedroom with spa-like ensuite, 2 bdrms, bath & laundry room with garage access complete the floor plan. Enjoy