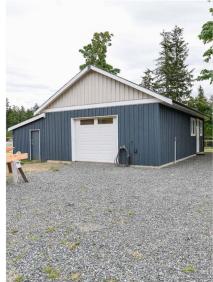

Sought after Seal Bay Estates custom rancher, situated on 1.88 gorgeous acres

1881 sq ft, 3 bdrms family room, 3 baths home & fabulous detached finished 1136 sq ft show & storage area. Enjoy the vistas from the

## 1990 Quenville Road

Sought after Seal Bay Estates custom rancher, situated on 1.88 gorgeous ac. with 1881 sq ft, 3 bdrms family room, 3 baths home & fabulous detached finished 1136 sq ft shop & storage area. Enjoy the vistas from the exterior patios with pergolas & the covered front porch perfect for entertaining. This gated, fenced & level park like lot is the perfect blend of lawn, mature trees, garden with shed & detached workshop. Light and bright with extras such as hand scraped flooring throughout, beautiful built-in china cabinet, crown molding & over height ceilings. The island kitchen with eating bar & adjoining family room is a chef's delight with rich full height cabinets & pendant lighting. The master bedroom with spa-like ensuite, 2 bdrms, bath & laundry room with garage access complete the floor plan. Enjoy