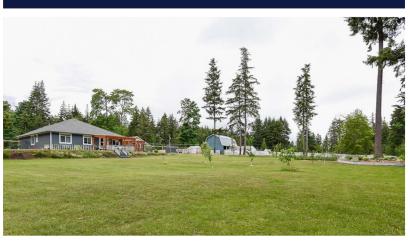

## 1990 Quenville Road

Sought after Seal Bay Estates custom rancher, situated on 1.88 gorgeous ac. with 1881 sq ft, 3 bdrms family room, 3 baths home & fabulous detached finished 1136 sq ft shop & storage area. Enjoy the vistas from the exterior patios with pergolas & the covered front porch perfect for entertaining. This gated, fenced & level park like lot is the perfect blend of lawn, mature trees, garden with shed & detached workshop. Light and bright with extras such as hand scraped flooring throughout, beautiful built-in china cabinet, crown molding & over height ceilings. The island kitchen with eating bar & adjoining family room is a chef's delight with rich full height cabinets & pendant lighting. The master bedroom with spa-like ensuite, 2 bdrms, bath & laundry room with garage access complete the floor plan. Enjoy