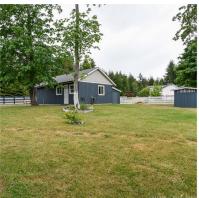

## 1990 Quenville Road

Sought after Seal Bay Estates custom rancher, situated on 1.88 gorgeous ac. with 1881 sq ft, 3 bdrms family room, 3 baths home & fabulous detached finished 1136 sq ft shop & storage area. Enjoy the vistas from the exterior patios with pergolas & the covered front porch perfect for entertaining. This gated, fenced & level park like lot is the perfect blend of lawn, mature trees, garden with shed & detached workshop. Light and bright with extras such as hand scraped flooring throughout, beautiful built-in china cabinet, crown molding & over height ceilings. The island kitchen with eating bar & adjoining family room is a chef's delight with rich full height cabinets & pendant lighting. The master bedroom with spa-like ensuite, 2 bdrms, bath & laundry room with garage access complete the floor plan. Enjoy