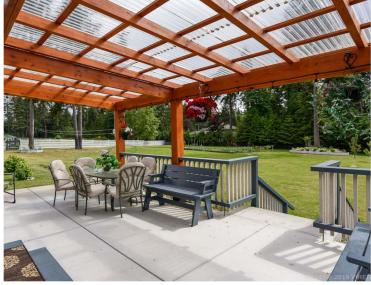

Sought after Seal Bay Estates custom rancher, situated on 1.88 gorgeous acres

1881 sq ft, 3 bdrms family room, 3 baths home & fabulous detached finished 1136 sq ft show & storage area. Enjoy the vistas from the

area. Enjoy the vistas from the exterior patios with pergolas  $\theta$  the covered front porch perfect for entertaining.

2230 Cliffe Ave. Courtenay, BC V9N 2L4

## 1990 Quenville Road

Sought after Seal Bay Estates custom rancher, situated on 1.88 gorgeous ac. with 1881 sq ft, 3 bdrms family room, 3 baths home & fabulous detached finished 1136 sq ft shop & storage area. Enjoy the vistas from the exterior patios with pergolas & the covered front porch perfect for entertaining. This gated, fenced & level park like lot is the perfect blend of lawn, mature trees, garden with shed & detached workshop. Light and bright with extras such as hand scraped flooring throughout, beautiful built-in china cabinet, crown molding & over height ceilings. The island kitchen with eating bar & adjoining family room is a chef's delight with rich full height cabinets & pendant lighting. The master bedroom with spa-like ensuite, 2 bdrms, bath & laundry room with garage access complete the floor plan. Enjoy