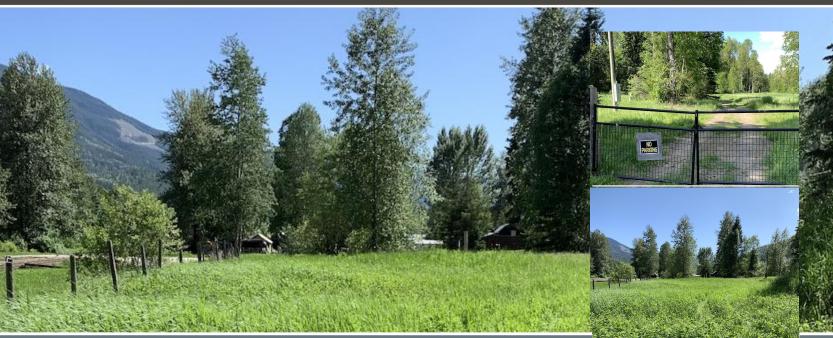

## ...with Water & Power!

An easy starter small acreage with water and power already in place along with a gated driveway. Zoned R-2 which allows a duplex - one side for yourself and the other for a rental or family. Easy walk to any amenities and over to the World Famous Log House Restaurant and Pub for a fantastic burger and a pint. A lot of history in this small village located about 45 minutes north of Clearwater. The village is starting to regrow with people moving out of the cities and becoming familiar with a slower way of life. Home schooling is a great way to make a family a family unit again and new beginnings start here. Past history from when the hwy was built suggests that this parcel of land was home to a 21 site Mobile Home Park for the workers